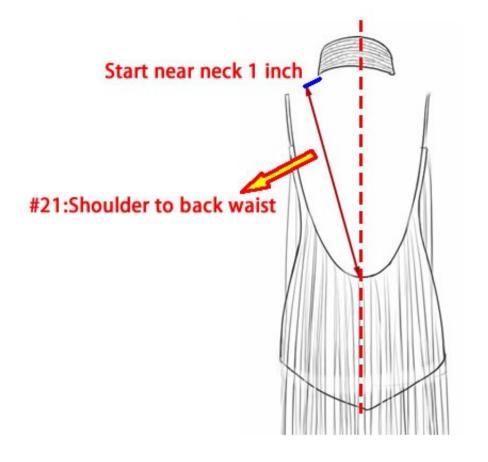

| ( please attent the correction measurement:#12,#16 ) |                                                               |  |                    |                                                                                        |  |
|------------------------------------------------------|---------------------------------------------------------------|--|--------------------|----------------------------------------------------------------------------------------|--|
| <mark>**</mark> 1                                    | Bust                                                          |  |                    |                                                                                        |  |
| <mark>**</mark> 2                                    | Waist                                                         |  | ** <mark>12</mark> | Torso (From shoulder over bust to crotch to shoulder. Start near neck 1 inch)          |  |
| ** <mark>3</mark>                                    | Shoulder Width                                                |  | 13                 | Ballroom Dress length from shoulder (Over bust, Start near neck 1 inch) to hem.        |  |
| <mark>**</mark> 4                                    | Hip (20 cm below waist)                                       |  | 14                 | Latin Dress length from shoulder (Over bust, Start near neck 1 inch) to Shortest point |  |
| <mark>**</mark> 5                                    | Center shoulder to bust point( Start near neck 1 inch)        |  | 15                 | Latin Dress length from shoulder (Over bust, Start near neck 1 inch ) to Longest point |  |
| <mark>**</mark> 6                                    | Around neck                                                   |  | <mark>**</mark> 16 | Top Hip(About 13cm below Waist)                                                        |  |
| 7                                                    | Sleeve Length(Shoulder to wrist)                              |  | <mark>**</mark> 17 | Your Height(Without wearing shoes)                                                     |  |
| <mark>**</mark> 8                                    | Biceps                                                        |  | 18                 | Latin Dress point back length(Start from waistband to shortest point)                  |  |
| <mark>**</mark> 9                                    | Wrist                                                         |  | 19                 | Latin Dress Longest point back length(Start from waistband to Longest point)           |  |
| <mark>**</mark> 10                                   | Armhole                                                       |  | 20                 | Latin Dress length without fringe (Start near neck 1 inch,over bust)                   |  |
| <mark>**</mark> 11                                   | Center shoulder to Waist (Over bust, Start near neck 1 inch). |  | <mark>**</mark> 21 | Shoulder to back waist (Start near neck 1 inch)                                        |  |