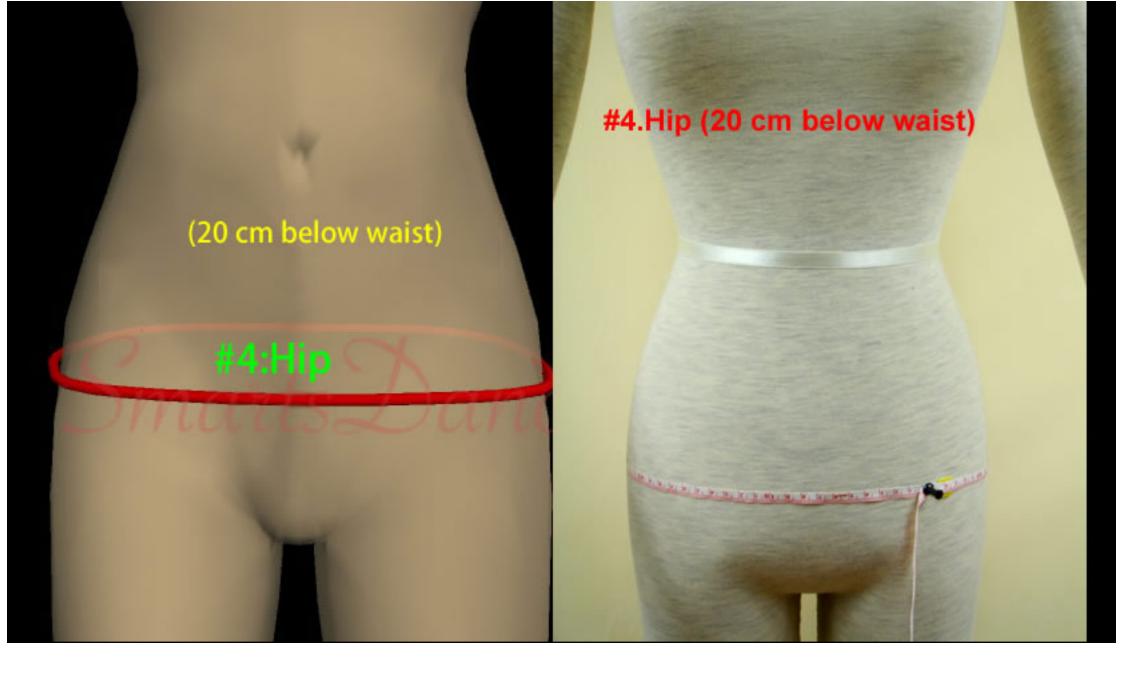

| ( please attent the correction measurement:#12,#16 ) |                                                               |  |                    |                                                                                        |  |
|------------------------------------------------------|---------------------------------------------------------------|--|--------------------|----------------------------------------------------------------------------------------|--|
| <mark>**</mark> 1                                    | Bust                                                          |  |                    |                                                                                        |  |
| <mark>**</mark> 2                                    | Waist                                                         |  | ** <mark>12</mark> | Torso (From shoulder over bust to crotch to shoulder. Start near neck 1 inch)          |  |
| ** <mark>3</mark>                                    | Shoulder Width                                                |  | 13                 | Ballroom Dress length from shoulder (Over bust, Start near neck 1 inch) to hem.        |  |
| <mark>**</mark> 4                                    | Hip (20 cm below waist)                                       |  | 14                 | Latin Dress length from shoulder (Over bust, Start near neck 1 inch) to Shortest point |  |
| <mark>**</mark> 5                                    | Center shoulder to bust point( Start near neck 1 inch)        |  | 15                 | Latin Dress length from shoulder (Over bust, Start near neck 1 inch ) to Longest point |  |
| <mark>**</mark> 6                                    | Around neck                                                   |  | <mark>**</mark> 16 | Top Hip(About 13cm below Waist)                                                        |  |
| 7                                                    | Sleeve Length(Shoulder to wrist)                              |  | <mark>**</mark> 17 | Your Height(Without wearing shoes)                                                     |  |
| <mark>**</mark> 8                                    | Biceps                                                        |  | 18                 | Latin Dress point back length(Start from waistband to shortest point)                  |  |
| <mark>**</mark> 9                                    | Wrist                                                         |  | 19                 | Latin Dress Longest point back length(Start from waistband to Longest point)           |  |
| <mark>**</mark> 10                                   | Armhole                                                       |  | 20                 | Latin Dress length without fringe (Start near neck 1 inch,over bust)                   |  |
| <mark>**</mark> 11                                   | Center shoulder to Waist (Over bust, Start near neck 1 inch). |  | <mark>**</mark> 21 | Shoulder to back waist (Start near neck 1 inch)                                        |  |