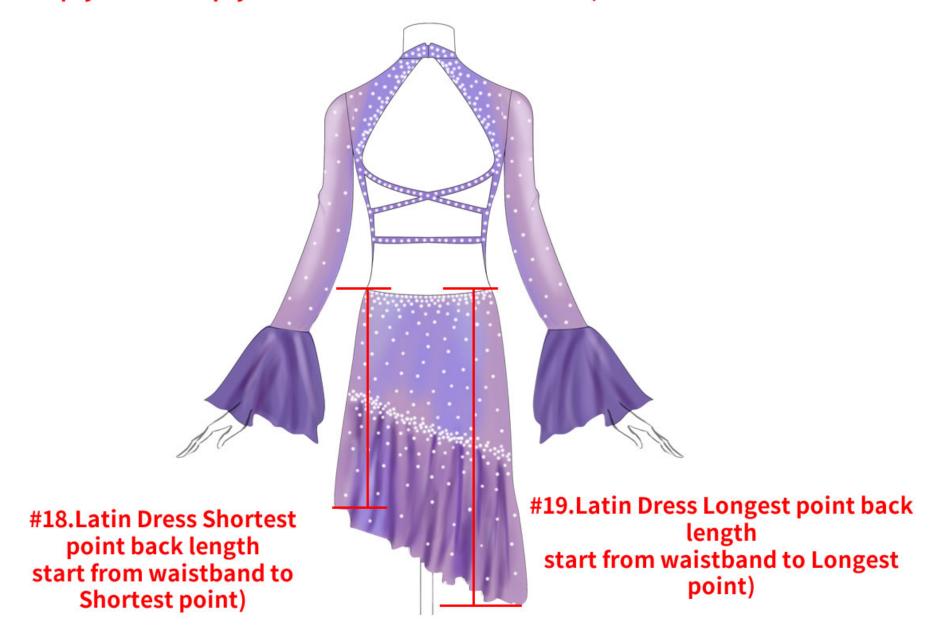

| ( please attent the correction measurement:#12,#16 ) |                                                               |  |                    |                                                                                        |  |
|------------------------------------------------------|---------------------------------------------------------------|--|--------------------|----------------------------------------------------------------------------------------|--|
| <mark>**</mark> 1                                    | Bust                                                          |  |                    |                                                                                        |  |
| <mark>**</mark> 2                                    | Waist                                                         |  | ** <mark>12</mark> | Torso (From shoulder over bust to crotch to shoulder. Start near neck 1 inch)          |  |
| ** <mark>3</mark>                                    | Shoulder Width                                                |  | 13                 | Ballroom Dress length from shoulder (Over bust, Start near neck 1 inch) to hem.        |  |
| <mark>**</mark> 4                                    | Hip (20 cm below waist)                                       |  | 14                 | Latin Dress length from shoulder (Over bust, Start near neck 1 inch) to Shortest point |  |
| <mark>**</mark> 5                                    | Center shoulder to bust point( Start near neck 1 inch)        |  | 15                 | Latin Dress length from shoulder (Over bust, Start near neck 1 inch ) to Longest point |  |
| <mark>**</mark> 6                                    | Around neck                                                   |  | <mark>**</mark> 16 | Top Hip(About 13cm below Waist)                                                        |  |
| 7                                                    | Sleeve Length(Shoulder to wrist)                              |  | <mark>**</mark> 17 | Your Height(Without wearing shoes)                                                     |  |
| <mark>**</mark> 8                                    | Biceps                                                        |  | 18                 | Latin Dress point back length(Start from waistband to shortest point)                  |  |
| <mark>**</mark> 9                                    | Wrist                                                         |  | 19                 | Latin Dress Longest point back length(Start from waistband to Longest point)           |  |
| <mark>**</mark> 10                                   | Armhole                                                       |  | 20                 | Latin Dress length without fringe (Start near neck 1 inch,over bust)                   |  |
| <mark>**</mark> 11                                   | Center shoulder to Waist (Over bust, Start near neck 1 inch). |  | <mark>**</mark> 21 | Shoulder to back waist (Start near neck 1 inch)                                        |  |

## #18 #19 Just apply this style

The back is empty or half empty. The skirt start from waistband, dont connect with the back of top

#20.Latin Dress length without fringe (Start near neck 1 inch, over bust)