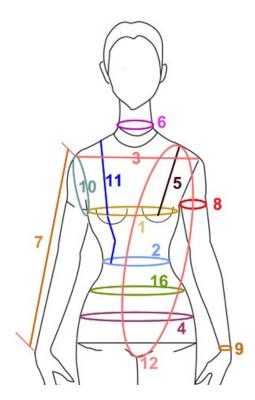

| ( please attent the correction measurement:#12,#16 ) |                                                               |  |                    |                                                                                        |  |
|------------------------------------------------------|---------------------------------------------------------------|--|--------------------|----------------------------------------------------------------------------------------|--|
| <mark>**</mark> 1                                    | Bust                                                          |  |                    |                                                                                        |  |
| <mark>**</mark> 2                                    | Waist                                                         |  | ** <mark>12</mark> | Torso (From shoulder over bust to crotch to shoulder. Start near neck 1 inch)          |  |
| ** <mark>3</mark>                                    | Shoulder Width                                                |  | 13                 | Ballroom Dress length from shoulder (Over bust, Start near neck 1 inch) to hem.        |  |
| <mark>**</mark> 4                                    | Hip (20 cm below waist)                                       |  | 14                 | Latin Dress length from shoulder (Over bust, Start near neck 1 inch) to Shortest point |  |
| <mark>**</mark> 5                                    | Center shoulder to bust point( Start near neck 1 inch)        |  | 15                 | Latin Dress length from shoulder (Over bust, Start near neck 1 inch ) to Longest point |  |
| <mark>**</mark> 6                                    | Around neck                                                   |  | <mark>**</mark> 16 | Top Hip(About 13cm below Waist)                                                        |  |
| 7                                                    | Sleeve Length(Shoulder to wrist)                              |  | <mark>**</mark> 17 | Your Height(Without wearing shoes)                                                     |  |
| <mark>**</mark> 8                                    | Biceps                                                        |  | 18                 | Latin Dress point back length(Start from waistband to shortest point)                  |  |
| <mark>**</mark> 9                                    | Wrist                                                         |  | 19                 | Latin Dress Longest point back length(Start from waistband to Longest point)           |  |
| <mark>**</mark> 10                                   | Armhole                                                       |  | 20                 | Latin Dress length without fringe (Start near neck 1 inch,over bust)                   |  |
| <mark>**</mark> 11                                   | Center shoulder to Waist (Over bust, Start near neck 1 inch). |  | <mark>**</mark> 21 | Shoulder to back waist (Start near neck 1 inch)                                        |  |