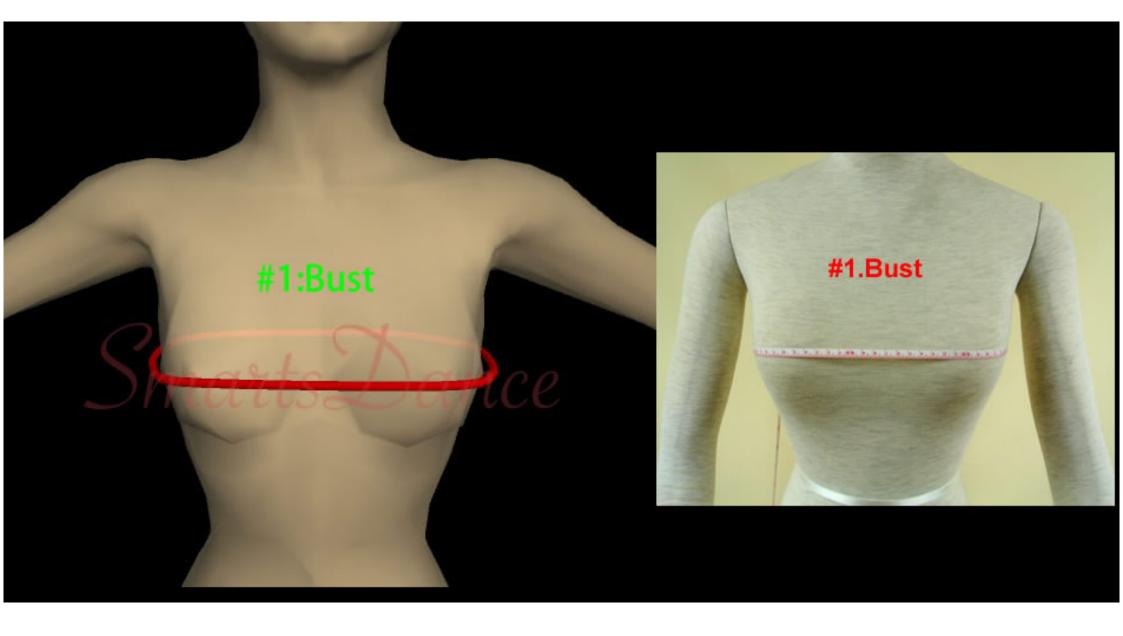

| ( please attent the correction measurement:#12,#16 ) |                                                               |  |                    |                                                                                        |  |
|------------------------------------------------------|---------------------------------------------------------------|--|--------------------|----------------------------------------------------------------------------------------|--|
| <mark>**</mark> 1                                    | Bust                                                          |  |                    |                                                                                        |  |
| <mark>**</mark> 2                                    | Waist                                                         |  | ** <mark>12</mark> | Torso (From shoulder over bust to crotch to shoulder. Start near neck 1 inch)          |  |
| ** <mark>3</mark>                                    | Shoulder Width                                                |  | 13                 | Ballroom Dress length from shoulder (Over bust, Start near neck 1 inch) to hem.        |  |
| <mark>**</mark> 4                                    | Hip (20 cm below waist)                                       |  | 14                 | Latin Dress length from shoulder (Over bust, Start near neck 1 inch) to Shortest point |  |
| <mark>**</mark> 5                                    | Center shoulder to bust point( Start near neck 1 inch)        |  | 15                 | Latin Dress length from shoulder (Over bust, Start near neck 1 inch ) to Longest point |  |
| <mark>**</mark> 6                                    | Around neck                                                   |  | <mark>**</mark> 16 | Top Hip(About 13cm below Waist)                                                        |  |
| 7                                                    | Sleeve Length(Shoulder to wrist)                              |  | <mark>**</mark> 17 | Your Height(Without wearing shoes)                                                     |  |
| <mark>**</mark> 8                                    | Biceps                                                        |  | 18                 | Latin Dress point back length(Start from waistband to shortest point)                  |  |
| <mark>**</mark> 9                                    | Wrist                                                         |  | 19                 | Latin Dress Longest point back length(Start from waistband to Longest point)           |  |
| <mark>**</mark> 10                                   | Armhole                                                       |  | 20                 | Latin Dress length without fringe (Start near neck 1 inch,over bust)                   |  |
| <mark>**</mark> 11                                   | Center shoulder to Waist (Over bust, Start near neck 1 inch). |  | <mark>**</mark> 21 | Shoulder to back waist (Start near neck 1 inch)                                        |  |