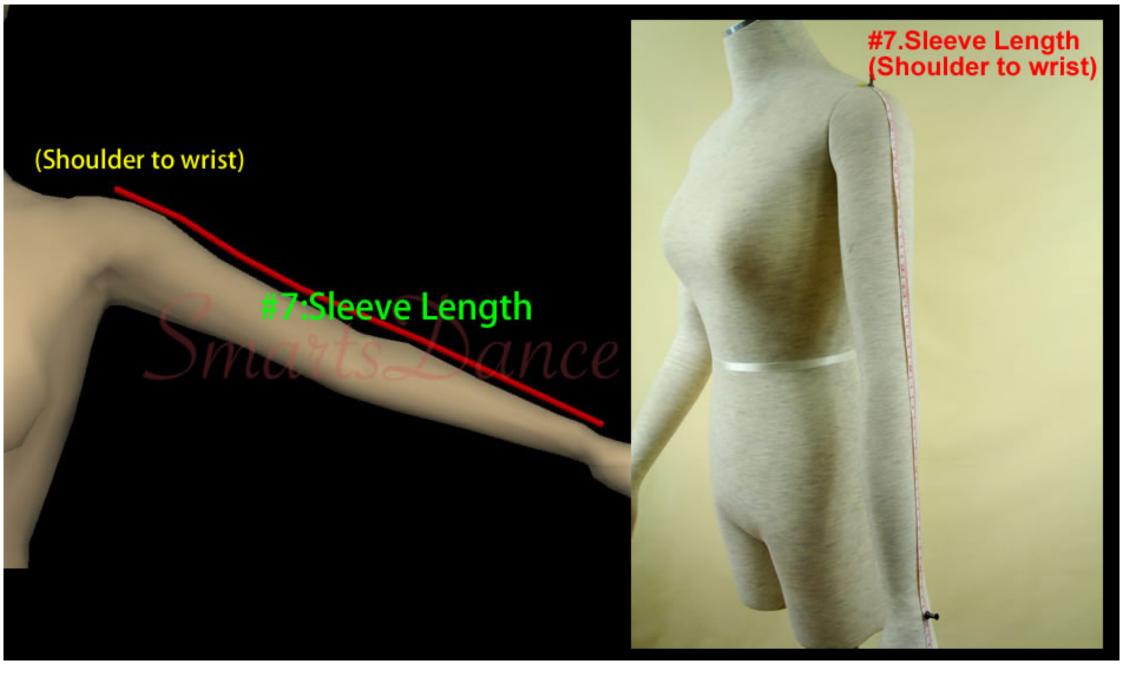

| ( please attent the correction measurement:#12,#16 ) |                                                               |  |                    |                                                                                        |  |
|------------------------------------------------------|---------------------------------------------------------------|--|--------------------|----------------------------------------------------------------------------------------|--|
| <mark>**</mark> 1                                    | Bust                                                          |  |                    |                                                                                        |  |
| <mark>**</mark> 2                                    | Waist                                                         |  | ** <mark>12</mark> | Torso (From shoulder over bust to crotch to shoulder. Start near neck 1 inch)          |  |
| ** <mark>3</mark>                                    | Shoulder Width                                                |  | 13                 | Ballroom Dress length from shoulder (Over bust, Start near neck 1 inch) to hem.        |  |
| <mark>**</mark> 4                                    | Hip (20 cm below waist)                                       |  | 14                 | Latin Dress length from shoulder (Over bust, Start near neck 1 inch) to Shortest point |  |
| <mark>**</mark> 5                                    | Center shoulder to bust point( Start near neck 1 inch)        |  | 15                 | Latin Dress length from shoulder (Over bust, Start near neck 1 inch ) to Longest point |  |
| <mark>**</mark> 6                                    | Around neck                                                   |  | <mark>**</mark> 16 | Top Hip(About 13cm below Waist)                                                        |  |
| 7                                                    | Sleeve Length(Shoulder to wrist)                              |  | <mark>**</mark> 17 | Your Height(Without wearing shoes)                                                     |  |
| <mark>**</mark> 8                                    | Biceps                                                        |  | 18                 | Latin Dress point back length(Start from waistband to shortest point)                  |  |
| <mark>**</mark> 9                                    | Wrist                                                         |  | 19                 | Latin Dress Longest point back length(Start from waistband to Longest point)           |  |
| <mark>**</mark> 10                                   | Armhole                                                       |  | 20                 | Latin Dress length without fringe (Start near neck 1 inch,over bust)                   |  |
| <mark>**</mark> 11                                   | Center shoulder to Waist (Over bust, Start near neck 1 inch). |  | <mark>**</mark> 21 | Shoulder to back waist (Start near neck 1 inch)                                        |  |