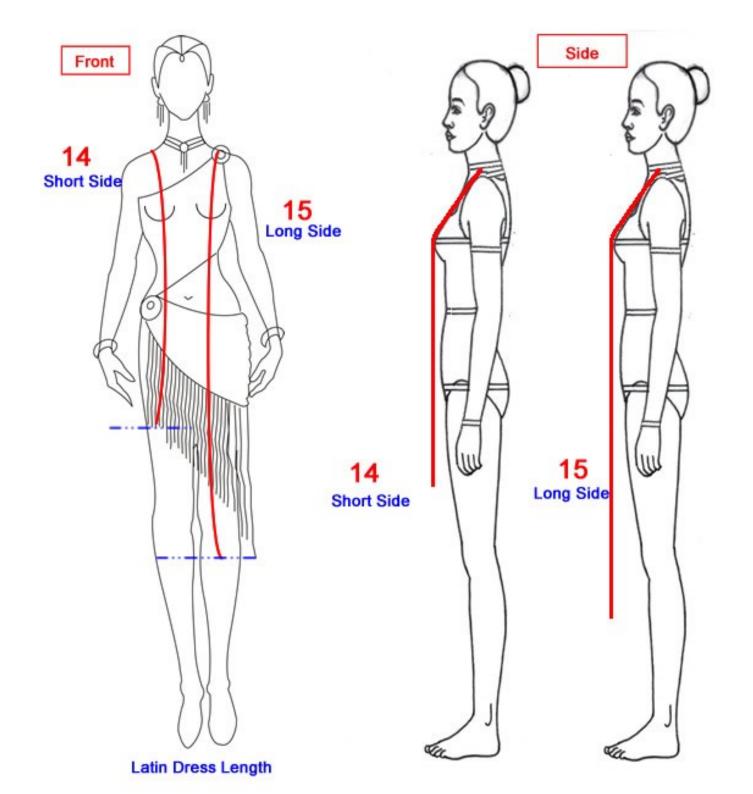

| ( please attent the correction measurement:#12,#16 ) |                                                               |  |                    |                                                                                        |  |
|------------------------------------------------------|---------------------------------------------------------------|--|--------------------|----------------------------------------------------------------------------------------|--|
| <mark>**</mark> 1                                    | Bust                                                          |  |                    |                                                                                        |  |
| <mark>**</mark> 2                                    | Waist                                                         |  | ** <mark>12</mark> | Torso (From shoulder over bust to crotch to shoulder. Start near neck 1 inch)          |  |
| ** <mark>3</mark>                                    | Shoulder Width                                                |  | 13                 | Ballroom Dress length from shoulder (Over bust, Start near neck 1 inch) to hem.        |  |
| <mark>**</mark> 4                                    | Hip (20 cm below waist)                                       |  | 14                 | Latin Dress length from shoulder (Over bust, Start near neck 1 inch) to Shortest point |  |
| <mark>**</mark> 5                                    | Center shoulder to bust point( Start near neck 1 inch)        |  | 15                 | Latin Dress length from shoulder (Over bust, Start near neck 1 inch ) to Longest point |  |
| <mark>**</mark> 6                                    | Around neck                                                   |  | <mark>**</mark> 16 | Top Hip(About 13cm below Waist)                                                        |  |
| 7                                                    | Sleeve Length(Shoulder to wrist)                              |  | <mark>**</mark> 17 | Your Height(Without wearing shoes)                                                     |  |
| <mark>**</mark> 8                                    | Biceps                                                        |  | 18                 | Latin Dress point back length(Start from waistband to shortest point)                  |  |
| <mark>**</mark> 9                                    | Wrist                                                         |  | 19                 | Latin Dress Longest point back length(Start from waistband to Longest point)           |  |
| <mark>**</mark> 10                                   | Armhole                                                       |  | 20                 | Latin Dress length without fringe (Start near neck 1 inch,over bust)                   |  |
| <mark>**</mark> 11                                   | Center shoulder to Waist (Over bust, Start near neck 1 inch). |  | <mark>**</mark> 21 | Shoulder to back waist (Start near neck 1 inch)                                        |  |

## #18 #19 Just apply this style

The back is empty or half empty. The skirt start from waistband, dont connect with the back of top

#20.Latin Dress length without fringe (Start near neck 1 inch, over bust)