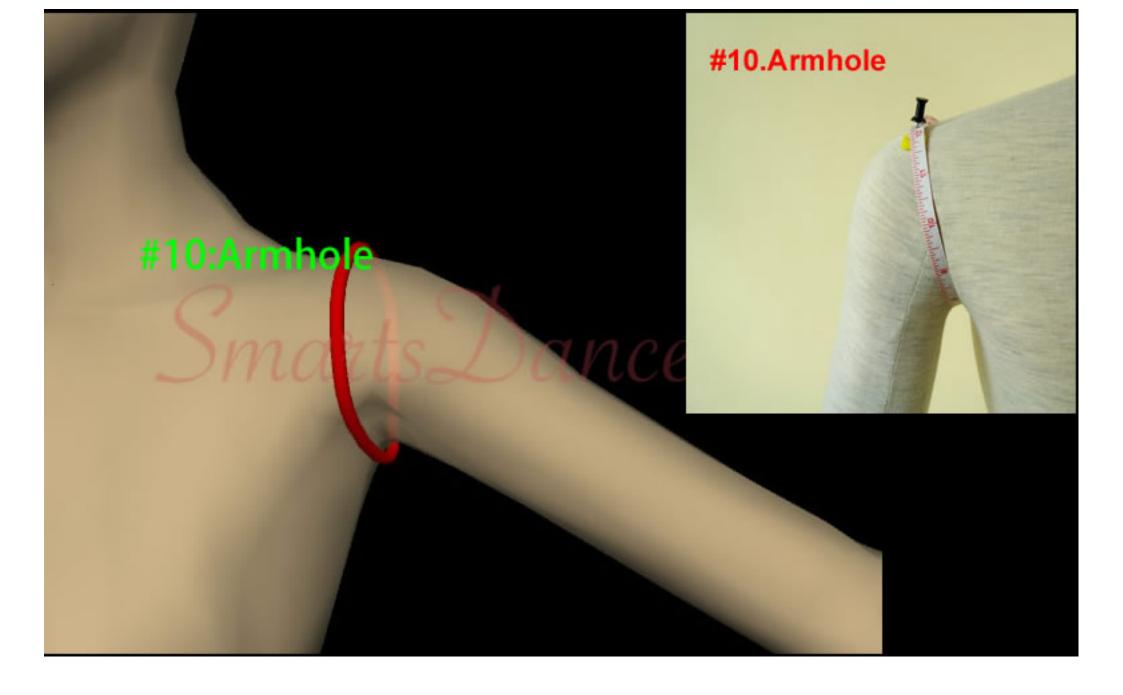

| ( please attent the correction measurement:#12,#16 ) |                                                               |  |                    |                                                                                        |  |
|------------------------------------------------------|---------------------------------------------------------------|--|--------------------|----------------------------------------------------------------------------------------|--|
| <mark>**</mark> 1                                    | Bust                                                          |  |                    |                                                                                        |  |
| <mark>**</mark> 2                                    | Waist                                                         |  | ** <mark>12</mark> | Torso (From shoulder over bust to crotch to shoulder. Start near neck 1 inch)          |  |
| ** <mark>3</mark>                                    | Shoulder Width                                                |  | 13                 | Ballroom Dress length from shoulder (Over bust, Start near neck 1 inch) to hem.        |  |
| <mark>**</mark> 4                                    | Hip (20 cm below waist)                                       |  | 14                 | Latin Dress length from shoulder (Over bust, Start near neck 1 inch) to Shortest point |  |
| <mark>**</mark> 5                                    | Center shoulder to bust point( Start near neck 1 inch)        |  | 15                 | Latin Dress length from shoulder (Over bust, Start near neck 1 inch ) to Longest point |  |
| <mark>**</mark> 6                                    | Around neck                                                   |  | <mark>**</mark> 16 | Top Hip(About 13cm below Waist)                                                        |  |
| 7                                                    | Sleeve Length(Shoulder to wrist)                              |  | <mark>**</mark> 17 | Your Height(Without wearing shoes)                                                     |  |
| <mark>**</mark> 8                                    | Biceps                                                        |  | 18                 | Latin Dress point back length(Start from waistband to shortest point)                  |  |
| <mark>**</mark> 9                                    | Wrist                                                         |  | 19                 | Latin Dress Longest point back length(Start from waistband to Longest point)           |  |
| <mark>**</mark> 10                                   | Armhole                                                       |  | 20                 | Latin Dress length without fringe (Start near neck 1 inch,over bust)                   |  |
| <mark>**</mark> 11                                   | Center shoulder to Waist (Over bust, Start near neck 1 inch). |  | <mark>**</mark> 21 | Shoulder to back waist (Start near neck 1 inch)                                        |  |