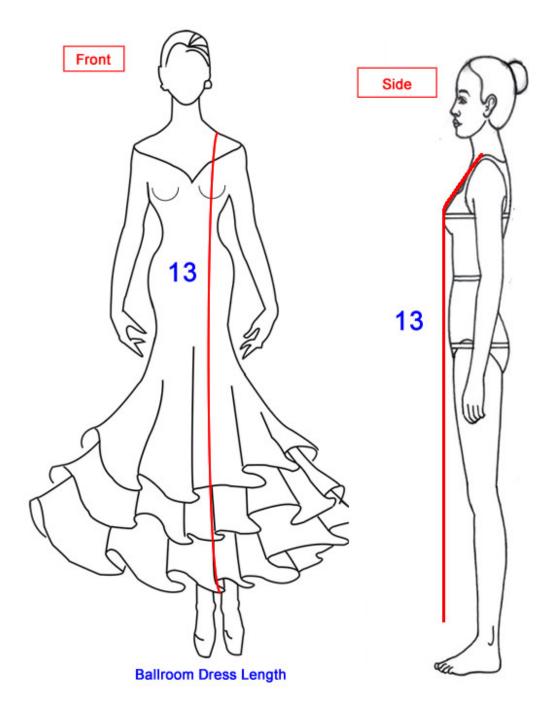

| ( please attent the correction measurement:#12,#16 ) |                                                               |  |                    |                                                                                        |  |
|------------------------------------------------------|---------------------------------------------------------------|--|--------------------|----------------------------------------------------------------------------------------|--|
| <mark>**</mark> 1                                    | Bust                                                          |  |                    |                                                                                        |  |
| <mark>**</mark> 2                                    | Waist                                                         |  | ** <mark>12</mark> | Torso (From shoulder over bust to crotch to shoulder. Start near neck 1 inch)          |  |
| ** <mark>3</mark>                                    | Shoulder Width                                                |  | 13                 | Ballroom Dress length from shoulder (Over bust, Start near neck 1 inch) to hem.        |  |
| <mark>**</mark> 4                                    | Hip (20 cm below waist)                                       |  | 14                 | Latin Dress length from shoulder (Over bust, Start near neck 1 inch) to Shortest point |  |
| <mark>**</mark> 5                                    | Center shoulder to bust point( Start near neck 1 inch)        |  | 15                 | Latin Dress length from shoulder (Over bust, Start near neck 1 inch ) to Longest point |  |
| <mark>**</mark> 6                                    | Around neck                                                   |  | <mark>**</mark> 16 | Top Hip(About 13cm below Waist)                                                        |  |
| 7                                                    | Sleeve Length(Shoulder to wrist)                              |  | <mark>**</mark> 17 | Your Height(Without wearing shoes)                                                     |  |
| <mark>**</mark> 8                                    | Biceps                                                        |  | 18                 | Latin Dress point back length(Start from waistband to shortest point)                  |  |
| <mark>**</mark> 9                                    | Wrist                                                         |  | 19                 | Latin Dress Longest point back length(Start from waistband to Longest point)           |  |
| <mark>**</mark> 10                                   | Armhole                                                       |  | 20                 | Latin Dress length without fringe (Start near neck 1 inch,over bust)                   |  |
| <mark>**</mark> 11                                   | Center shoulder to Waist (Over bust, Start near neck 1 inch). |  | <mark>**</mark> 21 | Shoulder to back waist (Start near neck 1 inch)                                        |  |