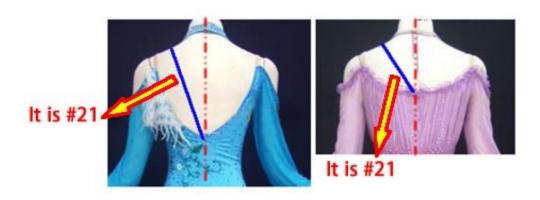

| ( please attent the correction measurement:#12,#16 ) |                                                               |  |                    |                                                                                        |  |
|------------------------------------------------------|---------------------------------------------------------------|--|--------------------|----------------------------------------------------------------------------------------|--|
| <mark>**</mark> 1                                    | Bust                                                          |  |                    |                                                                                        |  |
| <mark>**</mark> 2                                    | Waist                                                         |  | ** <mark>12</mark> | Torso (From shoulder over bust to crotch to shoulder. Start near neck 1 inch)          |  |
| ** <mark>3</mark>                                    | Shoulder Width                                                |  | 13                 | Ballroom Dress length from shoulder (Over bust, Start near neck 1 inch) to hem.        |  |
| <mark>**</mark> 4                                    | Hip (20 cm below waist)                                       |  | 14                 | Latin Dress length from shoulder (Over bust, Start near neck 1 inch) to Shortest point |  |
| <mark>**</mark> 5                                    | Center shoulder to bust point( Start near neck 1 inch)        |  | 15                 | Latin Dress length from shoulder (Over bust, Start near neck 1 inch ) to Longest point |  |
| <mark>**</mark> 6                                    | Around neck                                                   |  | <mark>**</mark> 16 | Top Hip(About 13cm below Waist)                                                        |  |
| 7                                                    | Sleeve Length(Shoulder to wrist)                              |  | <mark>**</mark> 17 | Your Height(Without wearing shoes)                                                     |  |
| <mark>**</mark> 8                                    | Biceps                                                        |  | 18                 | Latin Dress point back length(Start from waistband to shortest point)                  |  |
| <mark>**</mark> 9                                    | Wrist                                                         |  | 19                 | Latin Dress Longest point back length(Start from waistband to Longest point)           |  |
| <mark>**</mark> 10                                   | Armhole                                                       |  | 20                 | Latin Dress length without fringe (Start near neck 1 inch,over bust)                   |  |
| <mark>**</mark> 11                                   | Center shoulder to Waist (Over bust, Start near neck 1 inch). |  | <mark>**</mark> 21 | Shoulder to back waist (Start near neck 1 inch)                                        |  |

For example