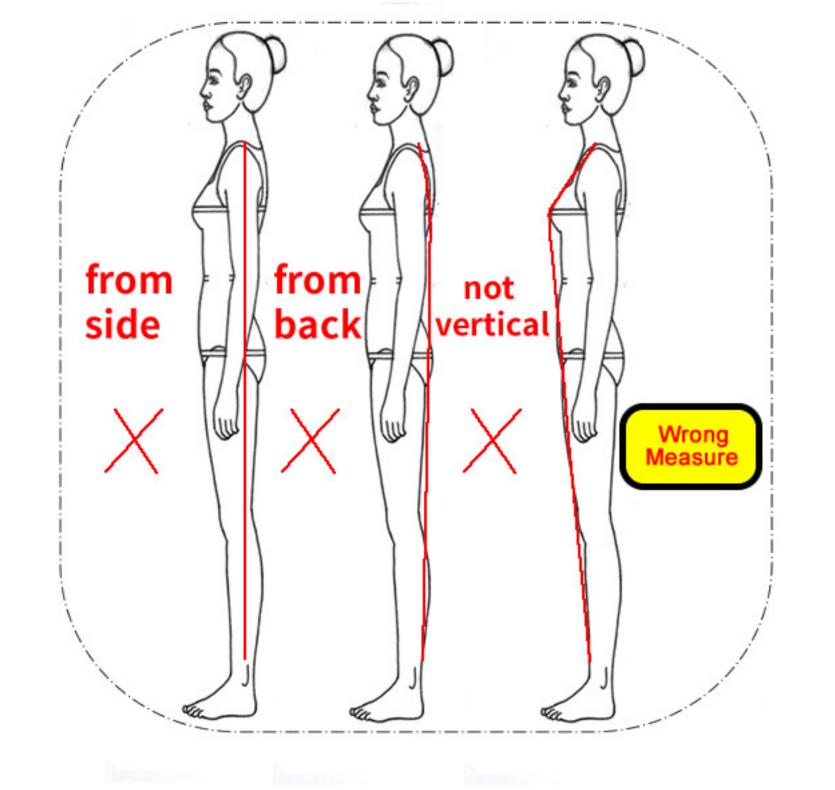

| ( please attent the correction measurement:#12,#16 ) |                                                               |  |                    |                                                                                        |  |
|------------------------------------------------------|---------------------------------------------------------------|--|--------------------|----------------------------------------------------------------------------------------|--|
| <mark>**</mark> 1                                    | Bust                                                          |  |                    |                                                                                        |  |
| <mark>**</mark> 2                                    | Waist                                                         |  | ** <mark>12</mark> | Torso (From shoulder over bust to crotch to shoulder. Start near neck 1 inch)          |  |
| ** <mark>3</mark>                                    | Shoulder Width                                                |  | 13                 | Ballroom Dress length from shoulder (Over bust, Start near neck 1 inch) to hem.        |  |
| <mark>**</mark> 4                                    | Hip (20 cm below waist)                                       |  | 14                 | Latin Dress length from shoulder (Over bust, Start near neck 1 inch) to Shortest point |  |
| <mark>**</mark> 5                                    | Center shoulder to bust point( Start near neck 1 inch)        |  | 15                 | Latin Dress length from shoulder (Over bust, Start near neck 1 inch ) to Longest point |  |
| <mark>**</mark> 6                                    | Around neck                                                   |  | <mark>**</mark> 16 | Top Hip(About 13cm below Waist)                                                        |  |
| 7                                                    | Sleeve Length(Shoulder to wrist)                              |  | <mark>**</mark> 17 | Your Height(Without wearing shoes)                                                     |  |
| <mark>**</mark> 8                                    | Biceps                                                        |  | 18                 | Latin Dress point back length(Start from waistband to shortest point)                  |  |
| <mark>**</mark> 9                                    | Wrist                                                         |  | 19                 | Latin Dress Longest point back length(Start from waistband to Longest point)           |  |
| <mark>**</mark> 10                                   | Armhole                                                       |  | 20                 | Latin Dress length without fringe (Start near neck 1 inch,over bust)                   |  |
| <mark>**</mark> 11                                   | Center shoulder to Waist (Over bust, Start near neck 1 inch). |  | <mark>**</mark> 21 | Shoulder to back waist (Start near neck 1 inch)                                        |  |