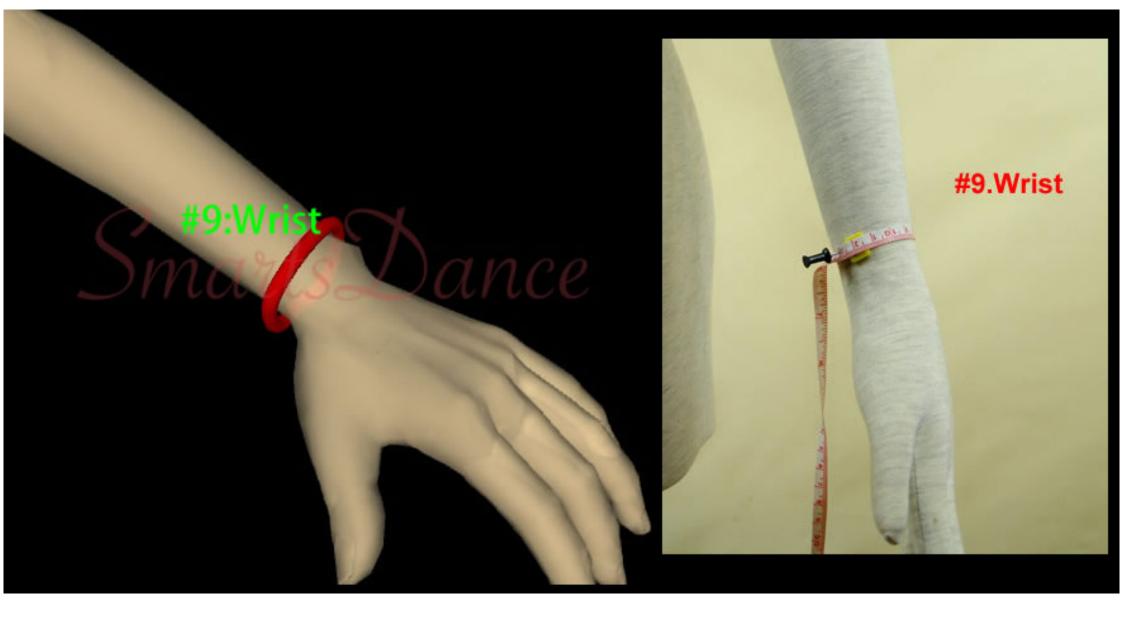

| ( please attent the correction measurement:#12,#16 ) |                                                               |  |                    |                                                                                        |  |
|------------------------------------------------------|---------------------------------------------------------------|--|--------------------|----------------------------------------------------------------------------------------|--|
| <mark>**</mark> 1                                    | Bust                                                          |  |                    |                                                                                        |  |
| <mark>**</mark> 2                                    | Waist                                                         |  | ** <mark>12</mark> | Torso (From shoulder over bust to crotch to shoulder. Start near neck 1 inch)          |  |
| ** <mark>3</mark>                                    | Shoulder Width                                                |  | 13                 | Ballroom Dress length from shoulder (Over bust, Start near neck 1 inch) to hem.        |  |
| <mark>**</mark> 4                                    | Hip (20 cm below waist)                                       |  | 14                 | Latin Dress length from shoulder (Over bust, Start near neck 1 inch) to Shortest point |  |
| <mark>**</mark> 5                                    | Center shoulder to bust point( Start near neck 1 inch)        |  | 15                 | Latin Dress length from shoulder (Over bust, Start near neck 1 inch ) to Longest point |  |
| <mark>**</mark> 6                                    | Around neck                                                   |  | <mark>**</mark> 16 | Top Hip(About 13cm below Waist)                                                        |  |
| 7                                                    | Sleeve Length(Shoulder to wrist)                              |  | <mark>**</mark> 17 | Your Height(Without wearing shoes)                                                     |  |
| <mark>**</mark> 8                                    | Biceps                                                        |  | 18                 | Latin Dress point back length(Start from waistband to shortest point)                  |  |
| <mark>**</mark> 9                                    | Wrist                                                         |  | 19                 | Latin Dress Longest point back length(Start from waistband to Longest point)           |  |
| <mark>**</mark> 10                                   | Armhole                                                       |  | 20                 | Latin Dress length without fringe (Start near neck 1 inch,over bust)                   |  |
| <mark>**</mark> 11                                   | Center shoulder to Waist (Over bust, Start near neck 1 inch). |  | <mark>**</mark> 21 | Shoulder to back waist (Start near neck 1 inch)                                        |  |