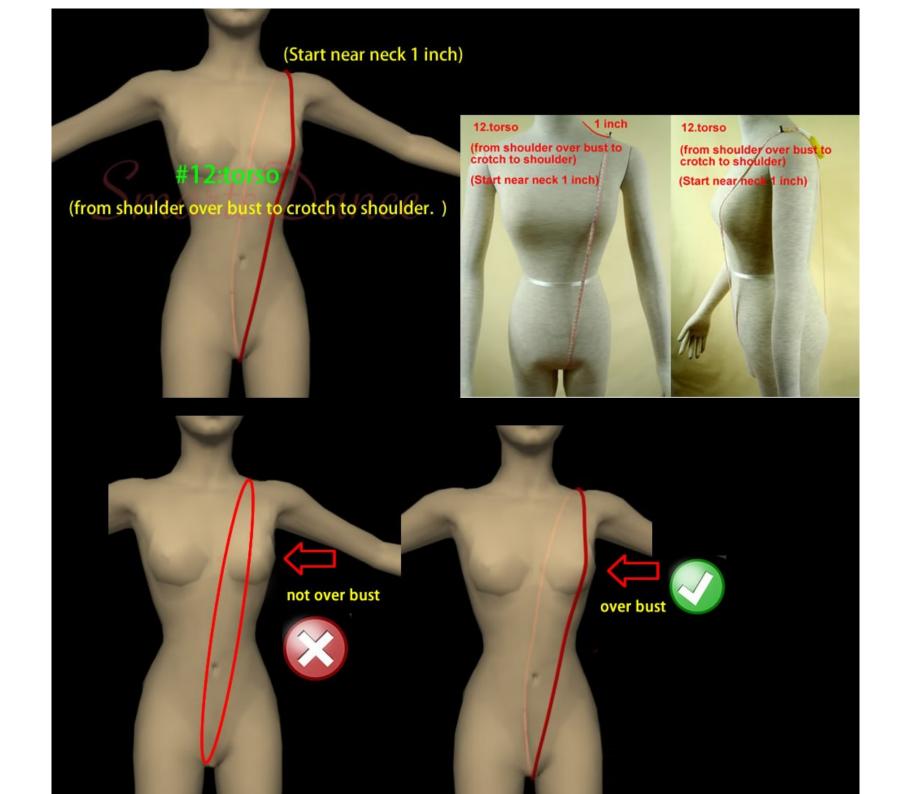

| ( please attent the correction measurement:#12,#16 ) |                                                               |  |                    |                                                                                        |  |
|------------------------------------------------------|---------------------------------------------------------------|--|--------------------|----------------------------------------------------------------------------------------|--|
| <mark>**</mark> 1                                    | Bust                                                          |  |                    |                                                                                        |  |
| <mark>**</mark> 2                                    | Waist                                                         |  | ** <mark>12</mark> | Torso (From shoulder over bust to crotch to shoulder. Start near neck 1 inch)          |  |
| ** <mark>3</mark>                                    | Shoulder Width                                                |  | 13                 | Ballroom Dress length from shoulder (Over bust, Start near neck 1 inch) to hem.        |  |
| <mark>**</mark> 4                                    | Hip (20 cm below waist)                                       |  | 14                 | Latin Dress length from shoulder (Over bust, Start near neck 1 inch) to Shortest point |  |
| <mark>**</mark> 5                                    | Center shoulder to bust point( Start near neck 1 inch)        |  | 15                 | Latin Dress length from shoulder (Over bust, Start near neck 1 inch ) to Longest point |  |
| <mark>**</mark> 6                                    | Around neck                                                   |  | <mark>**</mark> 16 | Top Hip(About 13cm below Waist)                                                        |  |
| 7                                                    | Sleeve Length(Shoulder to wrist)                              |  | <mark>**</mark> 17 | Your Height(Without wearing shoes)                                                     |  |
| <mark>**</mark> 8                                    | Biceps                                                        |  | 18                 | Latin Dress point back length(Start from waistband to shortest point)                  |  |
| <mark>**</mark> 9                                    | Wrist                                                         |  | 19                 | Latin Dress Longest point back length(Start from waistband to Longest point)           |  |
| <mark>**</mark> 10                                   | Armhole                                                       |  | 20                 | Latin Dress length without fringe (Start near neck 1 inch,over bust)                   |  |
| <mark>**</mark> 11                                   | Center shoulder to Waist (Over bust, Start near neck 1 inch). |  | <mark>**</mark> 21 | Shoulder to back waist (Start near neck 1 inch)                                        |  |