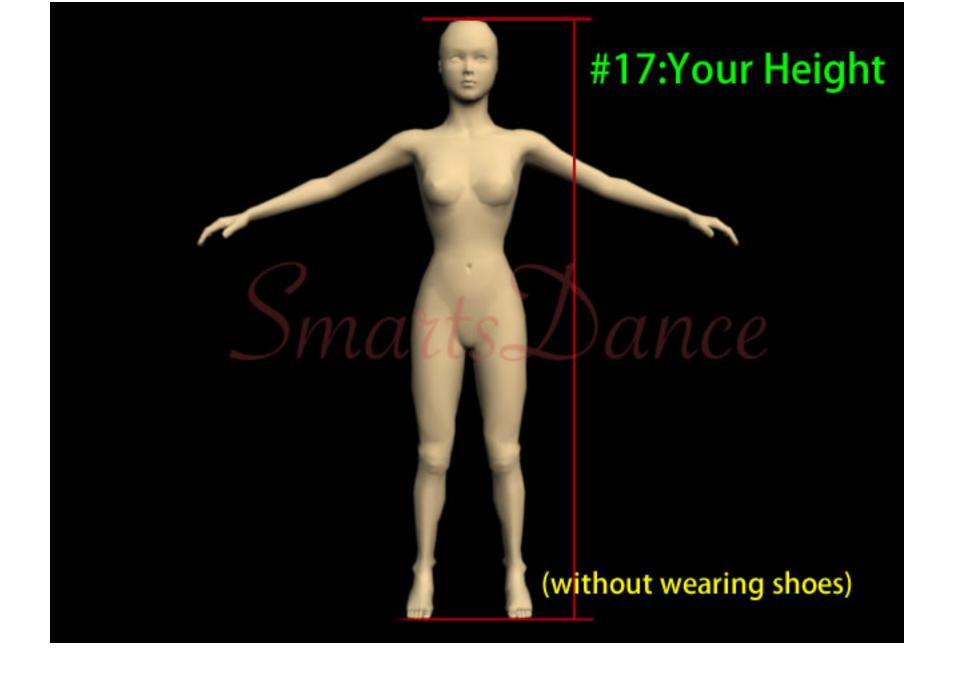

| ( please attent the correction measurement:#12,#16 ) |                                                               |  |                    |                                                                                        |  |
|------------------------------------------------------|---------------------------------------------------------------|--|--------------------|----------------------------------------------------------------------------------------|--|
| <mark>**</mark> 1                                    | Bust                                                          |  |                    |                                                                                        |  |
| <mark>**</mark> 2                                    | Waist                                                         |  | ** <mark>12</mark> | Torso (From shoulder over bust to crotch to shoulder. Start near neck 1 inch)          |  |
| ** <mark>3</mark>                                    | Shoulder Width                                                |  | 13                 | Ballroom Dress length from shoulder (Over bust, Start near neck 1 inch) to hem.        |  |
| <mark>**</mark> 4                                    | Hip (20 cm below waist)                                       |  | 14                 | Latin Dress length from shoulder (Over bust, Start near neck 1 inch) to Shortest point |  |
| <mark>**</mark> 5                                    | Center shoulder to bust point( Start near neck 1 inch)        |  | 15                 | Latin Dress length from shoulder (Over bust, Start near neck 1 inch ) to Longest point |  |
| <mark>**</mark> 6                                    | Around neck                                                   |  | <mark>**</mark> 16 | Top Hip(About 13cm below Waist)                                                        |  |
| 7                                                    | Sleeve Length(Shoulder to wrist)                              |  | <mark>**</mark> 17 | Your Height(Without wearing shoes)                                                     |  |
| <mark>**</mark> 8                                    | Biceps                                                        |  | 18                 | Latin Dress point back length(Start from waistband to shortest point)                  |  |
| <mark>**</mark> 9                                    | Wrist                                                         |  | 19                 | Latin Dress Longest point back length(Start from waistband to Longest point)           |  |
| <mark>**</mark> 10                                   | Armhole                                                       |  | 20                 | Latin Dress length without fringe (Start near neck 1 inch,over bust)                   |  |
| <mark>**</mark> 11                                   | Center shoulder to Waist (Over bust, Start near neck 1 inch). |  | <mark>**</mark> 21 | Shoulder to back waist (Start near neck 1 inch)                                        |  |