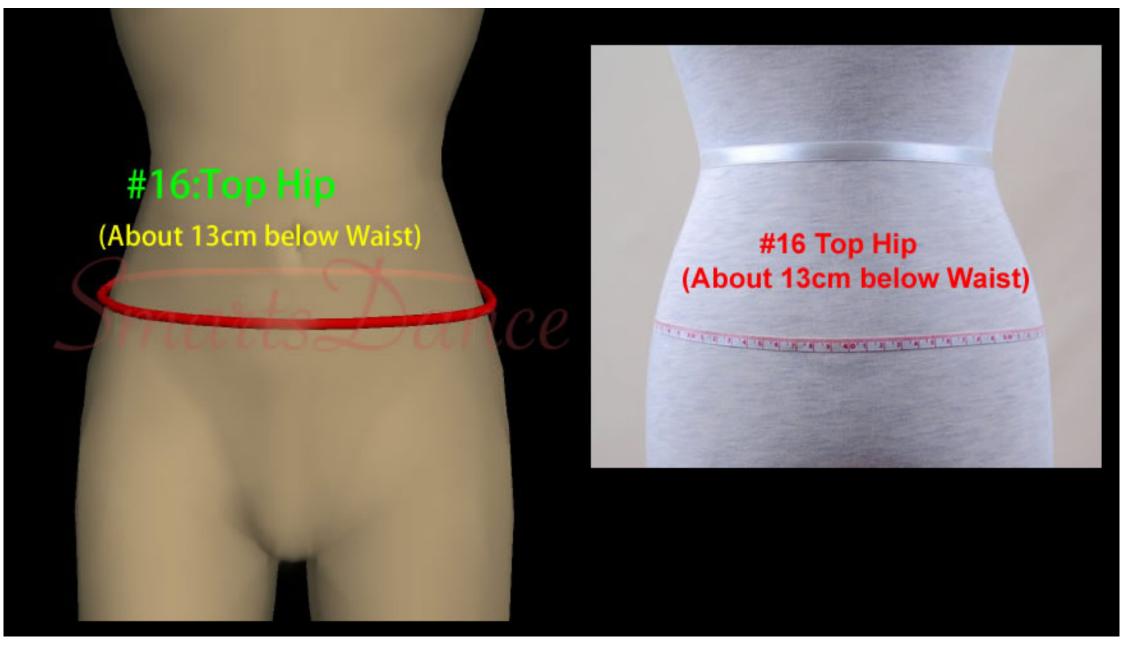

| ( please attent the correction measurement:#12,#16 ) |                                                               |  |                    |                                                                                        |  |
|------------------------------------------------------|---------------------------------------------------------------|--|--------------------|----------------------------------------------------------------------------------------|--|
| <mark>**</mark> 1                                    | Bust                                                          |  |                    |                                                                                        |  |
| <mark>**</mark> 2                                    | Waist                                                         |  | ** <mark>12</mark> | Torso (From shoulder over bust to crotch to shoulder. Start near neck 1 inch)          |  |
| ** <mark>3</mark>                                    | Shoulder Width                                                |  | 13                 | Ballroom Dress length from shoulder (Over bust, Start near neck 1 inch) to hem.        |  |
| <mark>**</mark> 4                                    | Hip (20 cm below waist)                                       |  | 14                 | Latin Dress length from shoulder (Over bust, Start near neck 1 inch) to Shortest point |  |
| <mark>**</mark> 5                                    | Center shoulder to bust point( Start near neck 1 inch)        |  | 15                 | Latin Dress length from shoulder (Over bust, Start near neck 1 inch ) to Longest point |  |
| <mark>**</mark> 6                                    | Around neck                                                   |  | <mark>**</mark> 16 | Top Hip(About 13cm below Waist)                                                        |  |
| 7                                                    | Sleeve Length(Shoulder to wrist)                              |  | <mark>**</mark> 17 | Your Height(Without wearing shoes)                                                     |  |
| <mark>**</mark> 8                                    | Biceps                                                        |  | 18                 | Latin Dress point back length(Start from waistband to shortest point)                  |  |
| <mark>**</mark> 9                                    | Wrist                                                         |  | 19                 | Latin Dress Longest point back length(Start from waistband to Longest point)           |  |
| <mark>**</mark> 10                                   | Armhole                                                       |  | 20                 | Latin Dress length without fringe (Start near neck 1 inch,over bust)                   |  |
| <mark>**</mark> 11                                   | Center shoulder to Waist (Over bust, Start near neck 1 inch). |  | <mark>**</mark> 21 | Shoulder to back waist (Start near neck 1 inch)                                        |  |