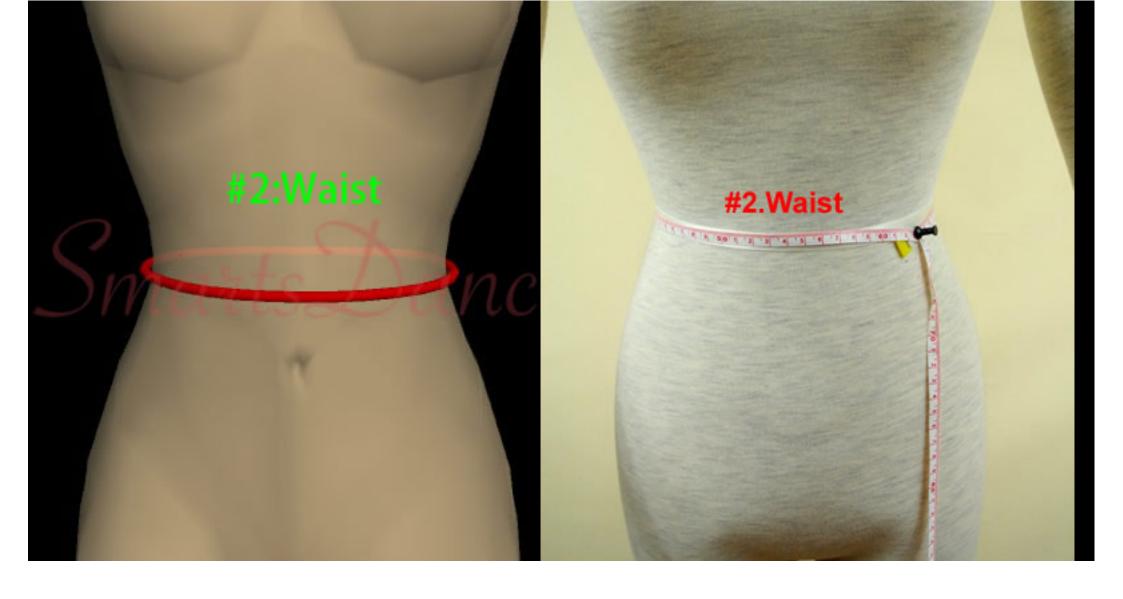

| ( please attent the correction measurement:#12,#16 ) |                                                               |  |                    |                                                                                        |  |
|------------------------------------------------------|---------------------------------------------------------------|--|--------------------|----------------------------------------------------------------------------------------|--|
| <mark>**</mark> 1                                    | Bust                                                          |  |                    |                                                                                        |  |
| <mark>**</mark> 2                                    | Waist                                                         |  | ** <mark>12</mark> | Torso (From shoulder over bust to crotch to shoulder. Start near neck 1 inch)          |  |
| ** <mark>3</mark>                                    | Shoulder Width                                                |  | 13                 | Ballroom Dress length from shoulder (Over bust, Start near neck 1 inch) to hem.        |  |
| <mark>**</mark> 4                                    | Hip (20 cm below waist)                                       |  | 14                 | Latin Dress length from shoulder (Over bust, Start near neck 1 inch) to Shortest point |  |
| <mark>**</mark> 5                                    | Center shoulder to bust point( Start near neck 1 inch)        |  | 15                 | Latin Dress length from shoulder (Over bust, Start near neck 1 inch ) to Longest point |  |
| <mark>**</mark> 6                                    | Around neck                                                   |  | <mark>**</mark> 16 | Top Hip(About 13cm below Waist)                                                        |  |
| 7                                                    | Sleeve Length(Shoulder to wrist)                              |  | <mark>**</mark> 17 | Your Height(Without wearing shoes)                                                     |  |
| <mark>**</mark> 8                                    | Biceps                                                        |  | 18                 | Latin Dress point back length(Start from waistband to shortest point)                  |  |
| <mark>**</mark> 9                                    | Wrist                                                         |  | 19                 | Latin Dress Longest point back length(Start from waistband to Longest point)           |  |
| <mark>**</mark> 10                                   | Armhole                                                       |  | 20                 | Latin Dress length without fringe (Start near neck 1 inch,over bust)                   |  |
| <mark>**</mark> 11                                   | Center shoulder to Waist (Over bust, Start near neck 1 inch). |  | <mark>**</mark> 21 | Shoulder to back waist (Start near neck 1 inch)                                        |  |