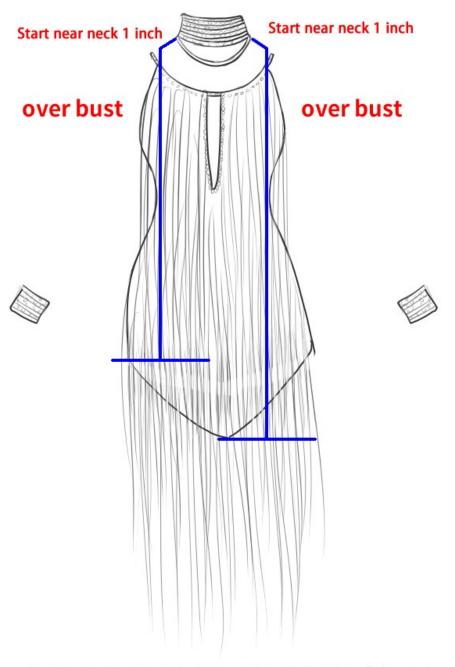

| ( please attent the correction measurement:#12,#16 ) |                                                               |  |                    |                                                                                        |  |
|------------------------------------------------------|---------------------------------------------------------------|--|--------------------|----------------------------------------------------------------------------------------|--|
| <mark>**</mark> 1                                    | Bust                                                          |  |                    |                                                                                        |  |
| <mark>**</mark> 2                                    | Waist                                                         |  | ** <mark>12</mark> | Torso (From shoulder over bust to crotch to shoulder. Start near neck 1 inch)          |  |
| ** <mark>3</mark>                                    | Shoulder Width                                                |  | 13                 | Ballroom Dress length from shoulder (Over bust, Start near neck 1 inch) to hem.        |  |
| <mark>**</mark> 4                                    | Hip (20 cm below waist)                                       |  | 14                 | Latin Dress length from shoulder (Over bust, Start near neck 1 inch) to Shortest point |  |
| <mark>**</mark> 5                                    | Center shoulder to bust point( Start near neck 1 inch)        |  | 15                 | Latin Dress length from shoulder (Over bust, Start near neck 1 inch ) to Longest point |  |
| <mark>**</mark> 6                                    | Around neck                                                   |  | <mark>**</mark> 16 | Top Hip(About 13cm below Waist)                                                        |  |
| 7                                                    | Sleeve Length(Shoulder to wrist)                              |  | <mark>**</mark> 17 | Your Height(Without wearing shoes)                                                     |  |
| <mark>**</mark> 8                                    | Biceps                                                        |  | 18                 | Latin Dress point back length(Start from waistband to shortest point)                  |  |
| <mark>**</mark> 9                                    | Wrist                                                         |  | 19                 | Latin Dress Longest point back length(Start from waistband to Longest point)           |  |
| <mark>**</mark> 10                                   | Armhole                                                       |  | 20                 | Latin Dress length without fringe (Start near neck 1 inch,over bust)                   |  |
| <mark>**</mark> 11                                   | Center shoulder to Waist (Over bust, Start near neck 1 inch). |  | <mark>**</mark> 21 | Shoulder to back waist (Start near neck 1 inch)                                        |  |

For example