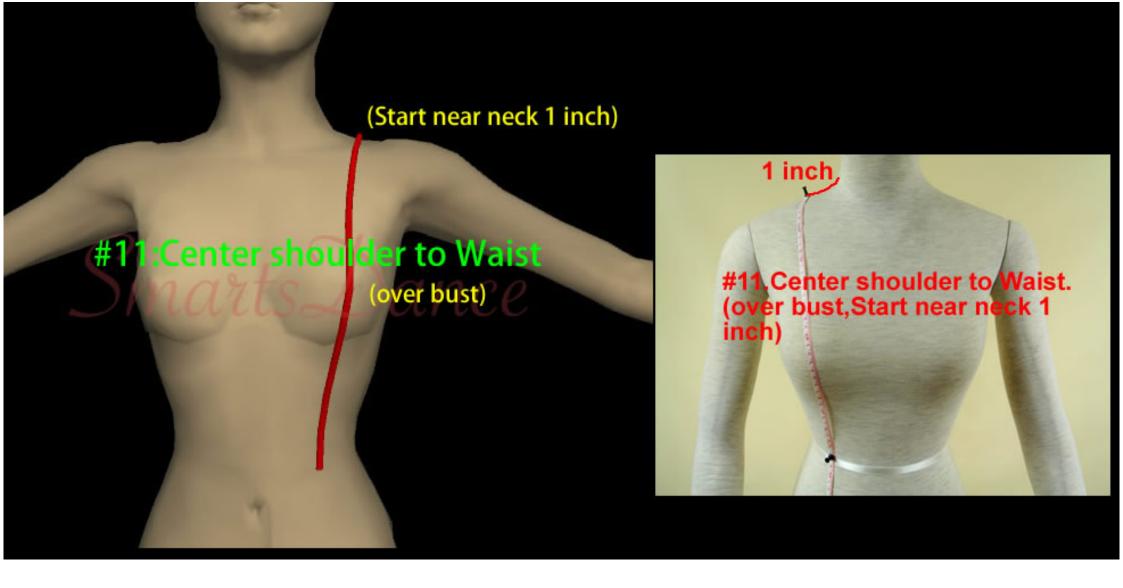

| ( please attent the correction measurement:#12,#16 ) |                                                               |  |                    |                                                                                        |  |
|------------------------------------------------------|---------------------------------------------------------------|--|--------------------|----------------------------------------------------------------------------------------|--|
| <mark>**</mark> 1                                    | Bust                                                          |  |                    |                                                                                        |  |
| <mark>**</mark> 2                                    | Waist                                                         |  | ** <mark>12</mark> | Torso (From shoulder over bust to crotch to shoulder. Start near neck 1 inch)          |  |
| ** <mark>3</mark>                                    | Shoulder Width                                                |  | 13                 | Ballroom Dress length from shoulder (Over bust, Start near neck 1 inch) to hem.        |  |
| <mark>**</mark> 4                                    | Hip (20 cm below waist)                                       |  | 14                 | Latin Dress length from shoulder (Over bust, Start near neck 1 inch) to Shortest point |  |
| <mark>**</mark> 5                                    | Center shoulder to bust point( Start near neck 1 inch)        |  | 15                 | Latin Dress length from shoulder (Over bust, Start near neck 1 inch ) to Longest point |  |
| <mark>**</mark> 6                                    | Around neck                                                   |  | <mark>**</mark> 16 | Top Hip(About 13cm below Waist)                                                        |  |
| 7                                                    | Sleeve Length(Shoulder to wrist)                              |  | <mark>**</mark> 17 | Your Height(Without wearing shoes)                                                     |  |
| <mark>**</mark> 8                                    | Biceps                                                        |  | 18                 | Latin Dress point back length(Start from waistband to shortest point)                  |  |
| <mark>**</mark> 9                                    | Wrist                                                         |  | 19                 | Latin Dress Longest point back length(Start from waistband to Longest point)           |  |
| <mark>**</mark> 10                                   | Armhole                                                       |  | 20                 | Latin Dress length without fringe (Start near neck 1 inch,over bust)                   |  |
| <mark>**</mark> 11                                   | Center shoulder to Waist (Over bust, Start near neck 1 inch). |  | <mark>**</mark> 21 | Shoulder to back waist (Start near neck 1 inch)                                        |  |