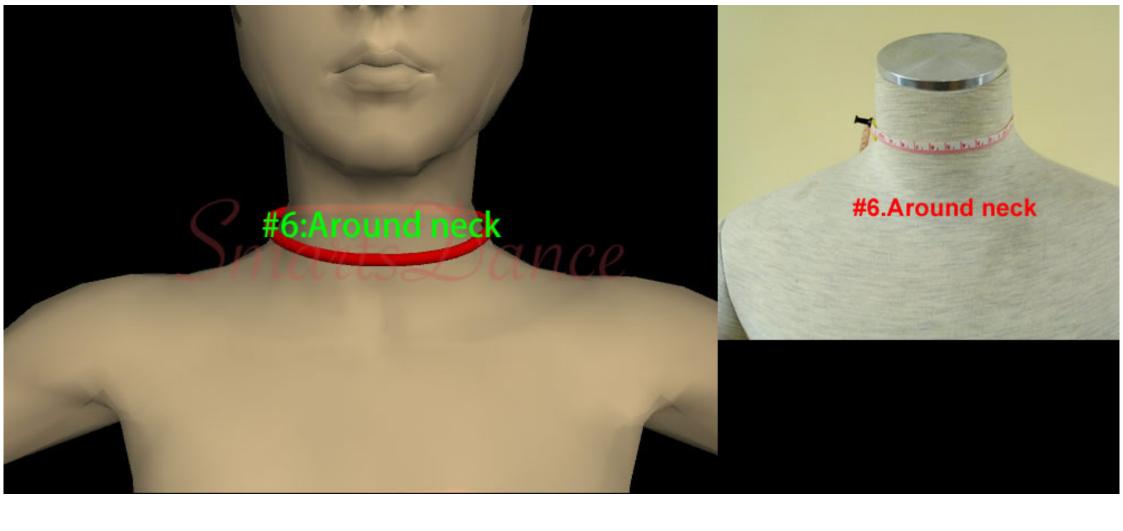

| ( please attent the correction measurement:#12,#16 ) |                                                               |  |                    |                                                                                        |  |
|------------------------------------------------------|---------------------------------------------------------------|--|--------------------|----------------------------------------------------------------------------------------|--|
| <mark>**</mark> 1                                    | Bust                                                          |  |                    |                                                                                        |  |
| <mark>**</mark> 2                                    | Waist                                                         |  | ** <mark>12</mark> | Torso (From shoulder over bust to crotch to shoulder. Start near neck 1 inch)          |  |
| ** <mark>3</mark>                                    | Shoulder Width                                                |  | 13                 | Ballroom Dress length from shoulder (Over bust, Start near neck 1 inch) to hem.        |  |
| <mark>**</mark> 4                                    | Hip (20 cm below waist)                                       |  | 14                 | Latin Dress length from shoulder (Over bust, Start near neck 1 inch) to Shortest point |  |
| <mark>**</mark> 5                                    | Center shoulder to bust point( Start near neck 1 inch)        |  | 15                 | Latin Dress length from shoulder (Over bust, Start near neck 1 inch ) to Longest point |  |
| <mark>**</mark> 6                                    | Around neck                                                   |  | <mark>**</mark> 16 | Top Hip(About 13cm below Waist)                                                        |  |
| 7                                                    | Sleeve Length(Shoulder to wrist)                              |  | <mark>**</mark> 17 | Your Height(Without wearing shoes)                                                     |  |
| <mark>**</mark> 8                                    | Biceps                                                        |  | 18                 | Latin Dress point back length(Start from waistband to shortest point)                  |  |
| <mark>**</mark> 9                                    | Wrist                                                         |  | 19                 | Latin Dress Longest point back length(Start from waistband to Longest point)           |  |
| <mark>**</mark> 10                                   | Armhole                                                       |  | 20                 | Latin Dress length without fringe (Start near neck 1 inch,over bust)                   |  |
| <mark>**</mark> 11                                   | Center shoulder to Waist (Over bust, Start near neck 1 inch). |  | <mark>**</mark> 21 | Shoulder to back waist (Start near neck 1 inch)                                        |  |