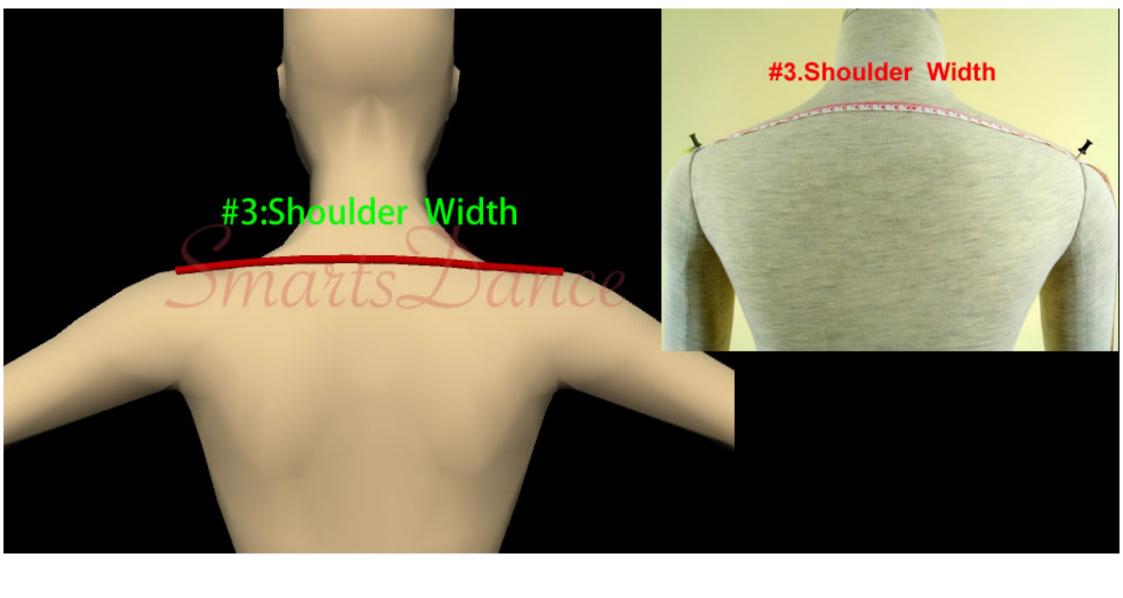

| ( please attent the correction measurement:#12,#16 ) |                                                               |  |                    |                                                                                        |  |
|------------------------------------------------------|---------------------------------------------------------------|--|--------------------|----------------------------------------------------------------------------------------|--|
| <mark>**</mark> 1                                    | Bust                                                          |  |                    |                                                                                        |  |
| <mark>**</mark> 2                                    | Waist                                                         |  | ** <mark>12</mark> | Torso (From shoulder over bust to crotch to shoulder. Start near neck 1 inch)          |  |
| ** <mark>3</mark>                                    | Shoulder Width                                                |  | 13                 | Ballroom Dress length from shoulder (Over bust, Start near neck 1 inch) to hem.        |  |
| <mark>**</mark> 4                                    | Hip (20 cm below waist)                                       |  | 14                 | Latin Dress length from shoulder (Over bust, Start near neck 1 inch) to Shortest point |  |
| <mark>**</mark> 5                                    | Center shoulder to bust point( Start near neck 1 inch)        |  | 15                 | Latin Dress length from shoulder (Over bust, Start near neck 1 inch ) to Longest point |  |
| <mark>**</mark> 6                                    | Around neck                                                   |  | <mark>**</mark> 16 | Top Hip(About 13cm below Waist)                                                        |  |
| 7                                                    | Sleeve Length(Shoulder to wrist)                              |  | <mark>**</mark> 17 | Your Height(Without wearing shoes)                                                     |  |
| <mark>**</mark> 8                                    | Biceps                                                        |  | 18                 | Latin Dress point back length(Start from waistband to shortest point)                  |  |
| <mark>**</mark> 9                                    | Wrist                                                         |  | 19                 | Latin Dress Longest point back length(Start from waistband to Longest point)           |  |
| <mark>**</mark> 10                                   | Armhole                                                       |  | 20                 | Latin Dress length without fringe (Start near neck 1 inch,over bust)                   |  |
| <mark>**</mark> 11                                   | Center shoulder to Waist (Over bust, Start near neck 1 inch). |  | <mark>**</mark> 21 | Shoulder to back waist (Start near neck 1 inch)                                        |  |