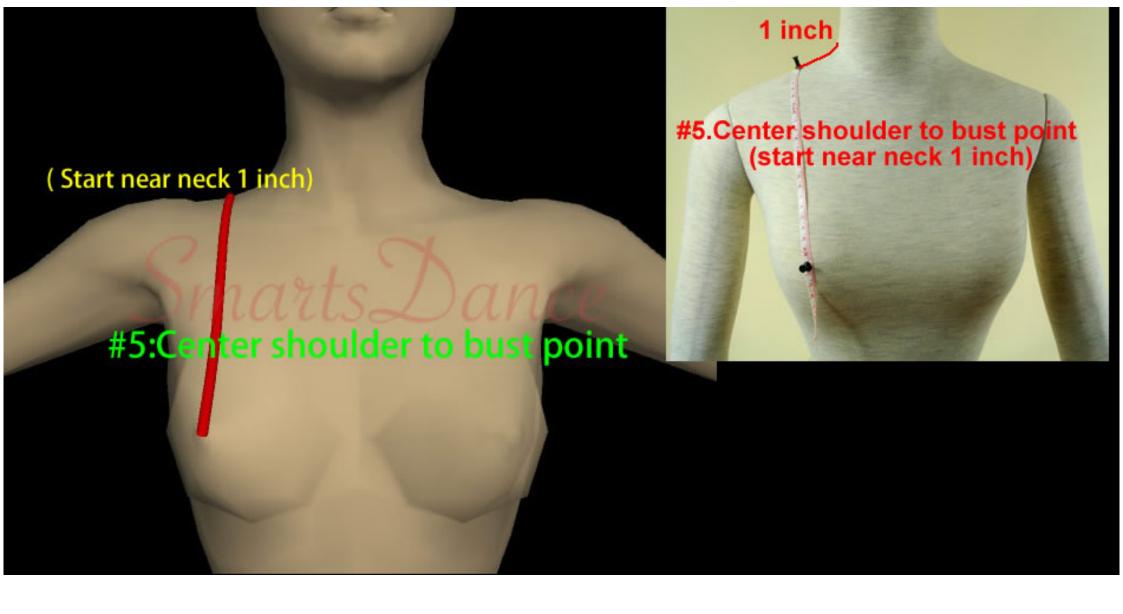

| ( please attent the correction measurement:#12,#16 ) |                                                               |  |                    |                                                                                        |  |
|------------------------------------------------------|---------------------------------------------------------------|--|--------------------|----------------------------------------------------------------------------------------|--|
| <mark>**</mark> 1                                    | Bust                                                          |  |                    |                                                                                        |  |
| <mark>**</mark> 2                                    | Waist                                                         |  | ** <mark>12</mark> | Torso (From shoulder over bust to crotch to shoulder. Start near neck 1 inch)          |  |
| ** <mark>3</mark>                                    | Shoulder Width                                                |  | 13                 | Ballroom Dress length from shoulder (Over bust, Start near neck 1 inch) to hem.        |  |
| <mark>**</mark> 4                                    | Hip (20 cm below waist)                                       |  | 14                 | Latin Dress length from shoulder (Over bust, Start near neck 1 inch) to Shortest point |  |
| <mark>**</mark> 5                                    | Center shoulder to bust point( Start near neck 1 inch)        |  | 15                 | Latin Dress length from shoulder (Over bust, Start near neck 1 inch ) to Longest point |  |
| <mark>**</mark> 6                                    | Around neck                                                   |  | <mark>**</mark> 16 | Top Hip(About 13cm below Waist)                                                        |  |
| 7                                                    | Sleeve Length(Shoulder to wrist)                              |  | <mark>**</mark> 17 | Your Height(Without wearing shoes)                                                     |  |
| <mark>**</mark> 8                                    | Biceps                                                        |  | 18                 | Latin Dress point back length(Start from waistband to shortest point)                  |  |
| <mark>**</mark> 9                                    | Wrist                                                         |  | 19                 | Latin Dress Longest point back length(Start from waistband to Longest point)           |  |
| <mark>**</mark> 10                                   | Armhole                                                       |  | 20                 | Latin Dress length without fringe (Start near neck 1 inch,over bust)                   |  |
| <mark>**</mark> 11                                   | Center shoulder to Waist (Over bust, Start near neck 1 inch). |  | <mark>**</mark> 21 | Shoulder to back waist (Start near neck 1 inch)                                        |  |