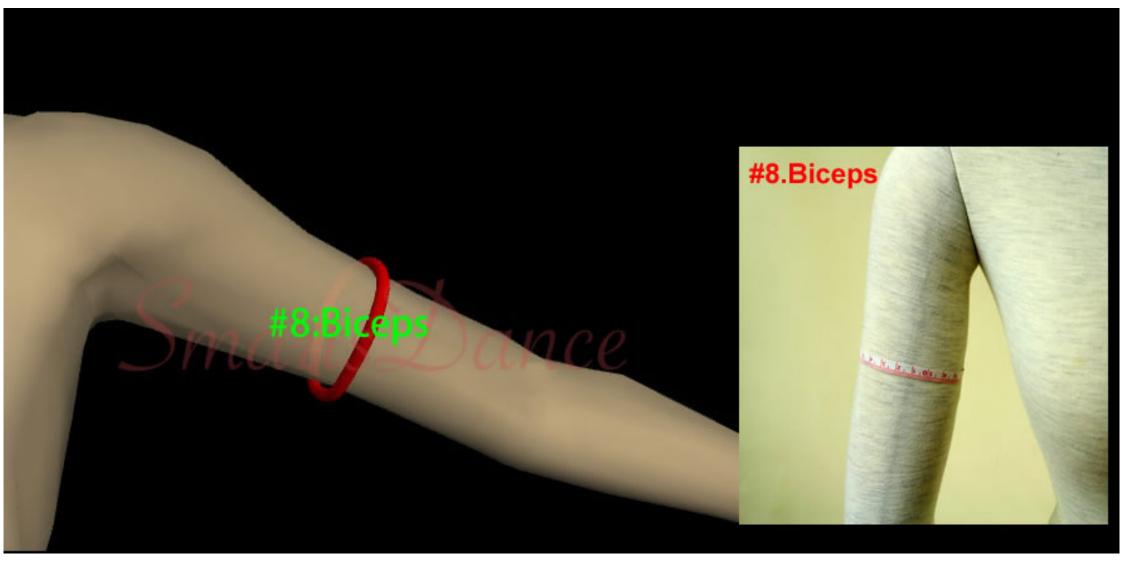

| ( please attent the correction measurement:#12,#16 ) |                                                               |  |                    |                                                                                        |  |
|------------------------------------------------------|---------------------------------------------------------------|--|--------------------|----------------------------------------------------------------------------------------|--|
| <mark>**</mark> 1                                    | Bust                                                          |  |                    |                                                                                        |  |
| <mark>**</mark> 2                                    | Waist                                                         |  | ** <mark>12</mark> | Torso (From shoulder over bust to crotch to shoulder. Start near neck 1 inch)          |  |
| ** <mark>3</mark>                                    | Shoulder Width                                                |  | 13                 | Ballroom Dress length from shoulder (Over bust, Start near neck 1 inch) to hem.        |  |
| <mark>**</mark> 4                                    | Hip (20 cm below waist)                                       |  | 14                 | Latin Dress length from shoulder (Over bust, Start near neck 1 inch) to Shortest point |  |
| <mark>**</mark> 5                                    | Center shoulder to bust point( Start near neck 1 inch)        |  | 15                 | Latin Dress length from shoulder (Over bust, Start near neck 1 inch ) to Longest point |  |
| <mark>**</mark> 6                                    | Around neck                                                   |  | <mark>**</mark> 16 | Top Hip(About 13cm below Waist)                                                        |  |
| 7                                                    | Sleeve Length(Shoulder to wrist)                              |  | <mark>**</mark> 17 | Your Height(Without wearing shoes)                                                     |  |
| <mark>**</mark> 8                                    | Biceps                                                        |  | 18                 | Latin Dress point back length(Start from waistband to shortest point)                  |  |
| <mark>**</mark> 9                                    | Wrist                                                         |  | 19                 | Latin Dress Longest point back length(Start from waistband to Longest point)           |  |
| <mark>**</mark> 10                                   | Armhole                                                       |  | 20                 | Latin Dress length without fringe (Start near neck 1 inch,over bust)                   |  |
| <mark>**</mark> 11                                   | Center shoulder to Waist (Over bust, Start near neck 1 inch). |  | <mark>**</mark> 21 | Shoulder to back waist (Start near neck 1 inch)                                        |  |