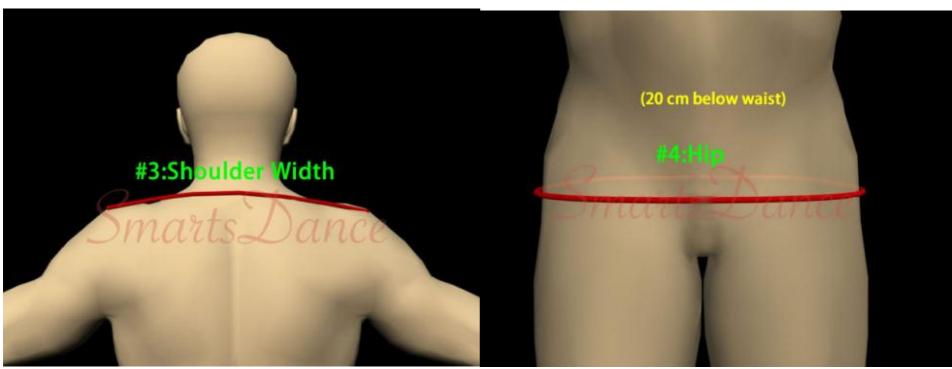

| (please attent the correction measurement of #12:torso,#11:centr shoulder to waist,#13:shirt length,#15:crotch) |                                                        |  |    |                                                                                 |  |
|-----------------------------------------------------------------------------------------------------------------|--------------------------------------------------------|--|----|---------------------------------------------------------------------------------|--|
| 1                                                                                                               | Bust                                                   |  | 11 | Center shoulder to Waist (Over bust, Start near neck 1 inch).                   |  |
| 2                                                                                                               | Waist                                                  |  | 12 | Torso (From shoulder over bust to crotch to shoulder. Start near neck 1 inch) . |  |
| 3                                                                                                               | Shoulder Width                                         |  | 13 | Shirt Length                                                                    |  |
| 4                                                                                                               | Hip (20 cm below waist)                                |  | 14 | Underwear Length                                                                |  |
| 5                                                                                                               | Center shoulder to bust point( Start near neck 1 inch) |  | 15 | Crotch.(From center front waist under legs to center back waist)                |  |
| 6                                                                                                               | Around neck                                            |  | 16 | Top Hip(About 13cm below Waist)                                                 |  |
| 7                                                                                                               | Sleeve Length(Shoulder to wrist)                       |  | 17 | Your Height(Without wearing shoes)                                              |  |
| 8                                                                                                               | Biceps                                                 |  | 18 | Thigh(Widh aroud the thigh)                                                     |  |
| 9                                                                                                               | Wrist                                                  |  | 19 | Pants Length(From waist to bottom of cuff)                                      |  |
| 10                                                                                                              | Armhole                                                |  |    |                                                                                 |  |