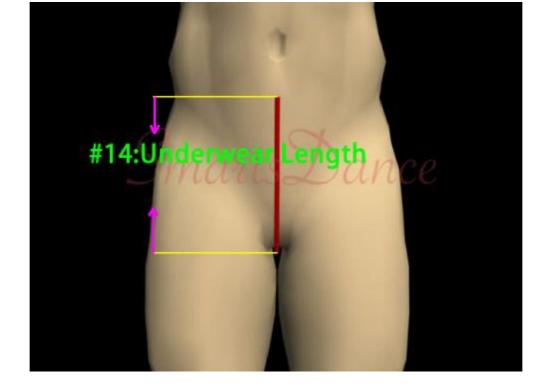

| (please attent the correction measurement of #12:torso,#11:centr shoulder to waist,#13:shirt length,#15:crotch) |                                                        |  |    |                                                                                 |  |
|-----------------------------------------------------------------------------------------------------------------|--------------------------------------------------------|--|----|---------------------------------------------------------------------------------|--|
| 1                                                                                                               | Bust                                                   |  | 11 | Center shoulder to Waist (Over bust, Start near neck 1 inch).                   |  |
| 2                                                                                                               | Waist                                                  |  | 12 | Torso (From shoulder over bust to crotch to shoulder. Start near neck 1 inch) . |  |
| 3                                                                                                               | Shoulder Width                                         |  | 13 | Shirt Length                                                                    |  |
| 4                                                                                                               | Hip (20 cm below waist)                                |  | 14 | Underwear Length                                                                |  |
| 5                                                                                                               | Center shoulder to bust point( Start near neck 1 inch) |  | 15 | Crotch.(From center front waist under legs to center back waist)                |  |
| 6                                                                                                               | Around neck                                            |  | 16 | Top Hip(About 13cm below Waist)                                                 |  |
| 7                                                                                                               | Sleeve Length(Shoulder to wrist)                       |  | 17 | Your Height(Without wearing shoes)                                              |  |
| 8                                                                                                               | Biceps                                                 |  | 18 | Thigh(Widh aroud the thigh)                                                     |  |
| 9                                                                                                               | Wrist                                                  |  | 19 | Pants Length(From waist to bottom of cuff)                                      |  |
| 10                                                                                                              | Armhole                                                |  |    |                                                                                 |  |