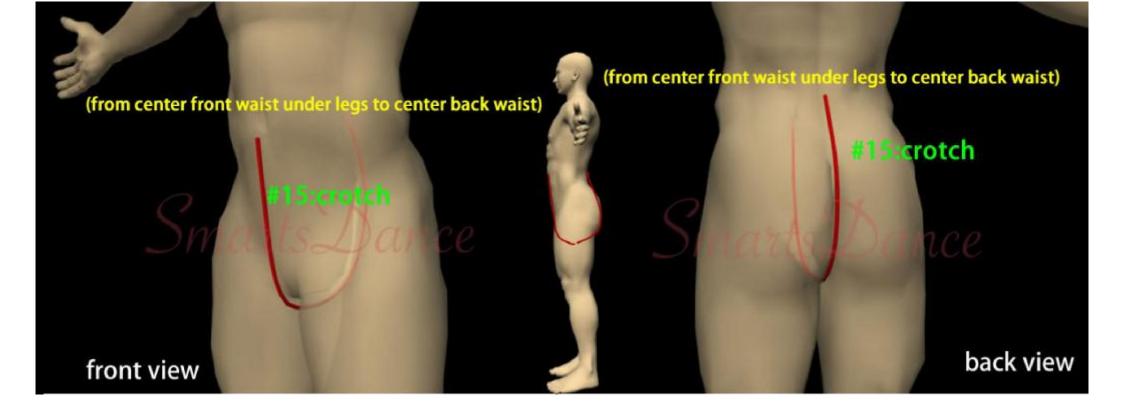

| (please attent the correction measurement of #12:torso,#11:centr shoulder to waist,#13:shirt length,#15:crotch) |                                                        |  |    |                                                                                 |  |
|-----------------------------------------------------------------------------------------------------------------|--------------------------------------------------------|--|----|---------------------------------------------------------------------------------|--|
| 1                                                                                                               | Bust                                                   |  | 11 | Center shoulder to Waist (Over bust, Start near neck 1 inch).                   |  |
| 2                                                                                                               | Waist                                                  |  | 12 | Torso (From shoulder over bust to crotch to shoulder. Start near neck 1 inch) . |  |
| 3                                                                                                               | Shoulder Width                                         |  | 13 | Shirt Length                                                                    |  |
| 4                                                                                                               | Hip (20 cm below waist)                                |  | 14 | Underwear Length                                                                |  |
| 5                                                                                                               | Center shoulder to bust point( Start near neck 1 inch) |  | 15 | Crotch.(From center front waist under legs to center back waist)                |  |
| 6                                                                                                               | Around neck                                            |  | 16 | Top Hip(About 13cm below Waist)                                                 |  |
| 7                                                                                                               | Sleeve Length(Shoulder to wrist)                       |  | 17 | Your Height(Without wearing shoes)                                              |  |
| 8                                                                                                               | Biceps                                                 |  | 18 | Thigh(Widh aroud the thigh)                                                     |  |
| 9                                                                                                               | Wrist                                                  |  | 19 | Pants Length(From waist to bottom of cuff)                                      |  |
| 10                                                                                                              | Armhole                                                |  |    |                                                                                 |  |