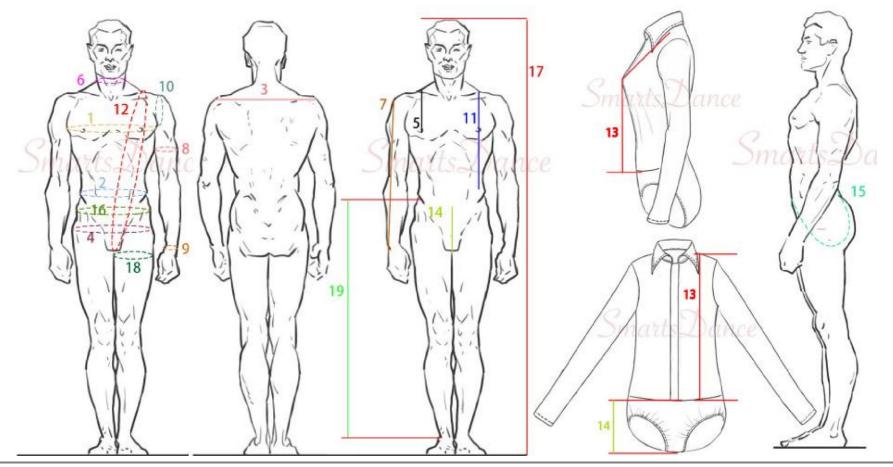

| (please attent the correction measurement of #12:torso,#11:centr shoulder to waist,#13:shirt length,#15:crotch) |                                                        |  |    |                                                                                 |  |
|-----------------------------------------------------------------------------------------------------------------|--------------------------------------------------------|--|----|---------------------------------------------------------------------------------|--|
| 1                                                                                                               | Bust                                                   |  | 11 | Center shoulder to Waist (Over bust, Start near neck 1 inch).                   |  |
| 2                                                                                                               | Waist                                                  |  | 12 | Torso (From shoulder over bust to crotch to shoulder. Start near neck 1 inch) . |  |
| 3                                                                                                               | Shoulder Width                                         |  | 13 | Shirt Length                                                                    |  |
| 4                                                                                                               | Hip (20 cm below waist)                                |  | 14 | Underwear Length                                                                |  |
| 5                                                                                                               | Center shoulder to bust point( Start near neck 1 inch) |  | 15 | Crotch.(From center front waist under legs to center back waist)                |  |
| 6                                                                                                               | Around neck                                            |  | 16 | Top Hip(About 13cm below Waist)                                                 |  |
| 7                                                                                                               | Sleeve Length(Shoulder to wrist)                       |  | 17 | Your Height(Without wearing shoes)                                              |  |
| 8                                                                                                               | Biceps                                                 |  | 18 | Thigh(Widh aroud the thigh)                                                     |  |
| 9                                                                                                               | Wrist                                                  |  | 19 | Pants Length(From waist to bottom of cuff)                                      |  |
| 10                                                                                                              | Armhole                                                |  |    |                                                                                 |  |