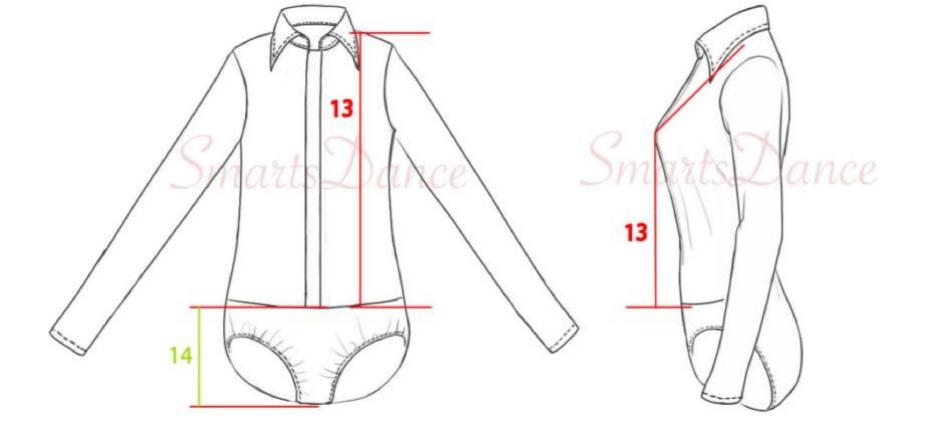

| (please attent the correction measurement of #12:torso,#11:centr shoulder to waist,#13:shirt length,#15:crotch) |                                                        |  |    |                                                                                 |  |
|-----------------------------------------------------------------------------------------------------------------|--------------------------------------------------------|--|----|---------------------------------------------------------------------------------|--|
| 1                                                                                                               | Bust                                                   |  | 11 | Center shoulder to Waist (Over bust, Start near neck 1 inch).                   |  |
| 2                                                                                                               | Waist                                                  |  | 12 | Torso (From shoulder over bust to crotch to shoulder. Start near neck 1 inch) . |  |
| 3                                                                                                               | Shoulder Width                                         |  | 13 | Shirt Length                                                                    |  |
| 4                                                                                                               | Hip (20 cm below waist)                                |  | 14 | Underwear Length                                                                |  |
| 5                                                                                                               | Center shoulder to bust point( Start near neck 1 inch) |  | 15 | Crotch.(From center front waist under legs to center back waist)                |  |
| 6                                                                                                               | Around neck                                            |  | 16 | Top Hip(About 13cm below Waist)                                                 |  |
| 7                                                                                                               | Sleeve Length(Shoulder to wrist)                       |  | 17 | Your Height(Without wearing shoes)                                              |  |
| 8                                                                                                               | Biceps                                                 |  | 18 | Thigh(Widh aroud the thigh)                                                     |  |
| 9                                                                                                               | Wrist                                                  |  | 19 | Pants Length(From waist to bottom of cuff)                                      |  |
| 10                                                                                                              | Armhole                                                |  |    |                                                                                 |  |