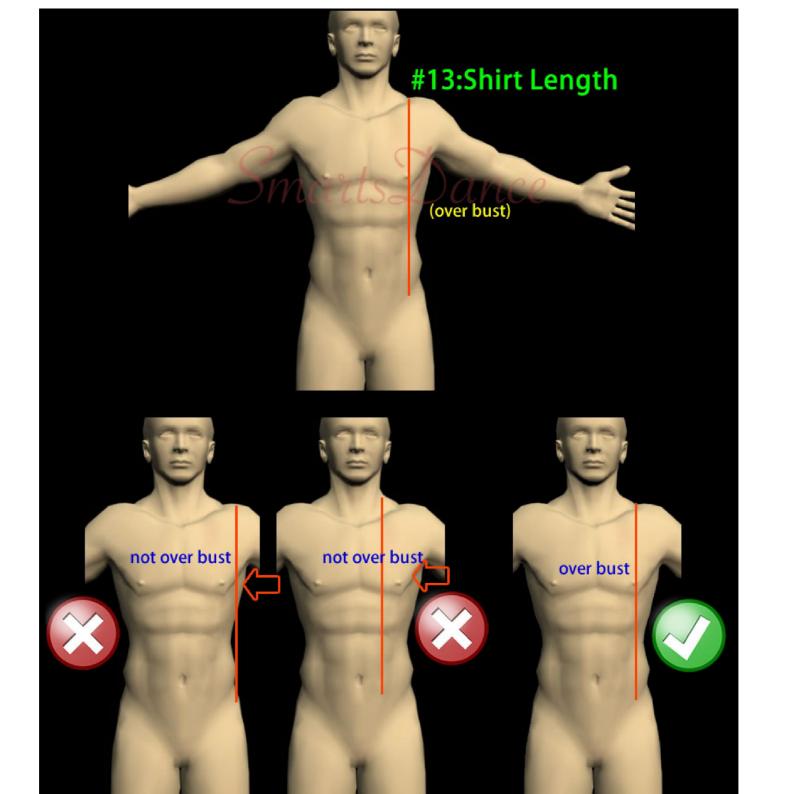

| Biceps                                                 |  | 18 | Thigh(Widh aroud the thigh)                                                     |  |
| 9                                                                                                               | Wrist                                                  |  | 19 | Pants Length(From waist to bottom of cuff)                                      |  |
| 10                                                                                                              | Armhole                                                |  |    |                                                                                 |  |