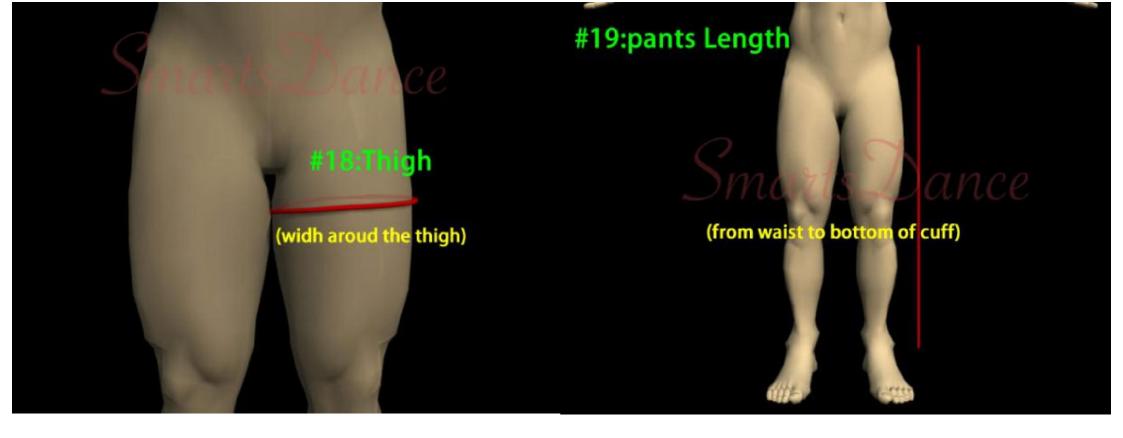

| (please attent the correction measurement of #12:torso,#11:centr shoulder to waist,#13:shirt length,#15:crotch) |                                                        |  |    |                                                                                 |  |
|-----------------------------------------------------------------------------------------------------------------|--------------------------------------------------------|--|----|---------------------------------------------------------------------------------|--|
| 1                                                                                                               | Bust                                                   |  | 11 | Center shoulder to Waist (Over bust, Start near neck 1 inch).                   |  |
| 2                                                                                                               | Waist                                                  |  | 12 | Torso (From shoulder over bust to crotch to shoulder. Start near neck 1 inch) . |  |
| 3                                                                                                               | Shoulder Width                                         |  | 13 | Shirt Length                                                                    |  |
| 4                                                                                                               | Hip (20 cm below waist)                                |  | 14 | Underwear Length                                                                |  |
| 5                                                                                                               | Center shoulder to bust point( Start near neck 1 inch) |  | 15 | Crotch.(From center front waist under legs to center back waist)                |  |
| 6                                                                                                               | Around neck                                            |  | 16 | Top Hip(About 13cm below Waist)                                                 |  |
| 7                                                                                                               | Sleeve Length(Shoulder to wrist)                       |  | 17 | Your Height(Without wearing shoes)                                              |  |
| 8                                                                                                               | Biceps                                                 |  | 18 | Thigh(Widh aroud the thigh)                                                     |  |
| 9                                                                                                               | Wrist                                                  |  | 19 | Pants Length(From waist to bottom of cuff)                                      |  |
| 10                                                                                                              | Armhole                                                |  |    |                                                                                 |  |