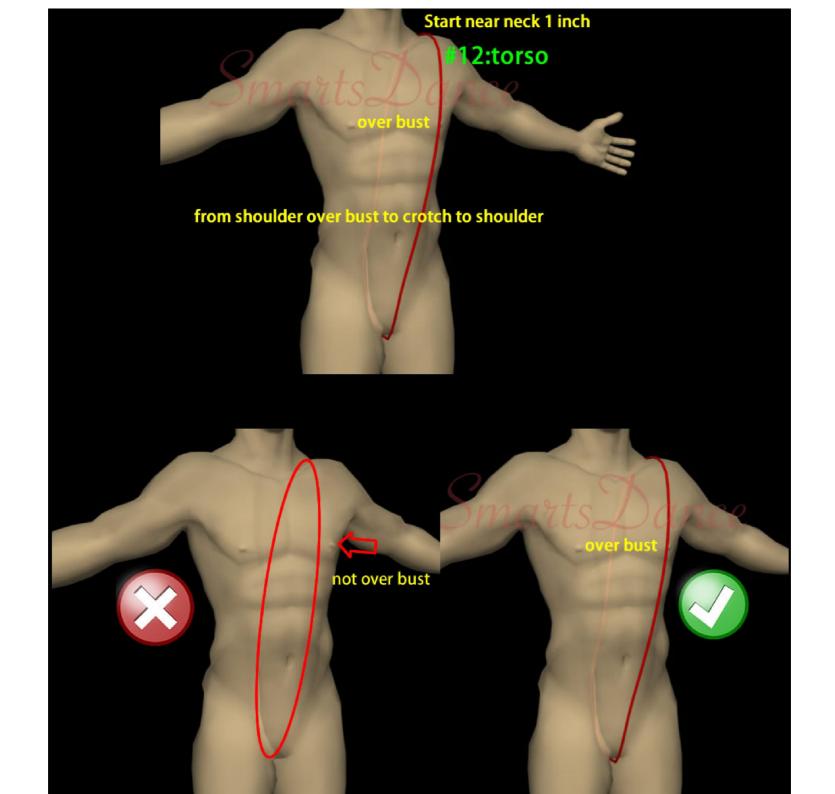

| Biceps                                                 |  | 18 | Thigh(Widh aroud the thigh)                                                     |  |
| 9                                                                                                               | Wrist                                                  |  | 19 | Pants Length(From waist to bottom of cuff)                                      |  |
| 10                                                                                                              | Armhole                                                |  |    |                                                                                 |  |