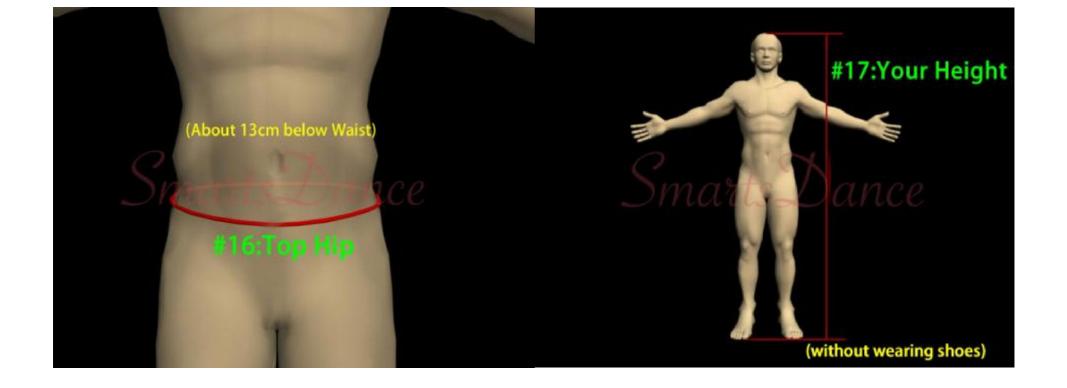

| (please attent the correction measurement of #12:torso,#11:centr shoulder to waist,#13:shirt length,#15:crotch) |                                                        |  |    |                                                                                 |  |
|-----------------------------------------------------------------------------------------------------------------|--------------------------------------------------------|--|----|---------------------------------------------------------------------------------|--|
| 1                                                                                                               | Bust                                                   |  | 11 | Center shoulder to Waist (Over bust, Start near neck 1 inch).                   |  |
| 2                                                                                                               | Waist                                                  |  | 12 | Torso (From shoulder over bust to crotch to shoulder. Start near neck 1 inch) . |  |
| 3                                                                                                               | Shoulder Width                                         |  | 13 | Shirt Length                                                                    |  |
| 4                                                                                                               | Hip (20 cm below waist)                                |  | 14 | Underwear Length                                                                |  |
| 5                                                                                                               | Center shoulder to bust point( Start near neck 1 inch) |  | 15 | Crotch.(From center front waist under legs to center back waist)                |  |
| 6                                                                                                               | Around neck                                            |  | 16 | Top Hip(About 13cm below Waist)                                                 |  |
| 7                                                                                                               | Sleeve Length(Shoulder to wrist)                       |  | 17 | Your Height(Without wearing shoes)                                              |  |
| 8                                                                                                               | Biceps                                                 |  | 18 | Thigh(Widh aroud the thigh)                                                     |  |
| 9                                                                                                               | Wrist                                                  |  | 19 | Pants Length(From waist to bottom of cuff)                                      |  |
| 10                                                                                                              | Armhole                                                |  |    |                                                                                 |  |