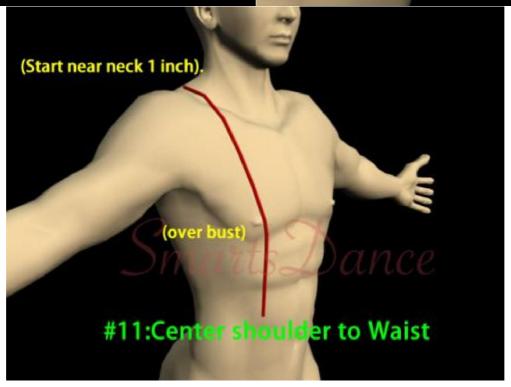

| Biceps                                                 |  | 18 | Thigh(Widh aroud the thigh)                                                     |  |
| 9                                                                                                               | Wrist                                                  |  | 19 | Pants Length(From waist to bottom of cuff)                                      |  |
| 10                                                                                                              | Armhole                                                |  |    |                                                                                 |  |