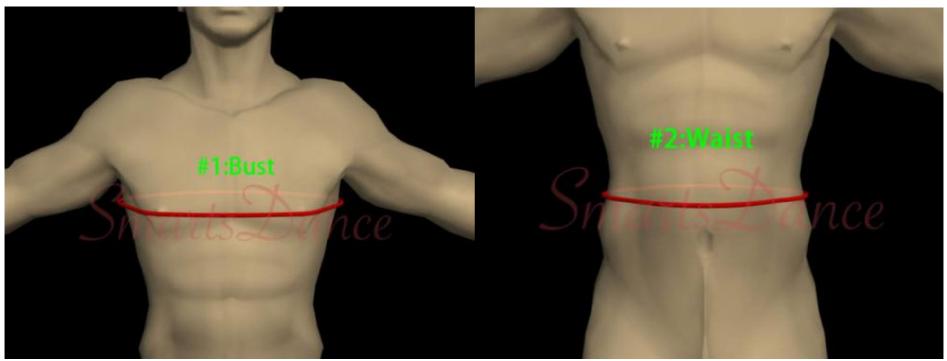

| (please attent the correction measurement of #12:torso,#11:centr shoulder to waist,#13:shirt length,#15:crotch) |                                                        |  |    |                                                                                 |  |
|-----------------------------------------------------------------------------------------------------------------|--------------------------------------------------------|--|----|---------------------------------------------------------------------------------|--|
| 1                                                                                                               | Bust                                                   |  | 11 | Center shoulder to Waist (Over bust, Start near neck 1 inch).                   |  |
| 2                                                                                                               | Waist                                                  |  | 12 | Torso (From shoulder over bust to crotch to shoulder. Start near neck 1 inch) . |  |
| 3                                                                                                               | Shoulder Width                                         |  | 13 | Shirt Length                                                                    |  |
| 4                                                                                                               | Hip (20 cm below waist)                                |  | 14 | Underwear Length                                                                |  |
| 5                                                                                                               | Center shoulder to bust point( Start near neck 1 inch) |  | 15 | Crotch.(From center front waist under legs to center back waist)                |  |
| 6                                                                                                               | Around neck                                            |  | 16 | Top Hip(About 13cm below Waist)                                                 |  |
| 7                                                                                                               | Sleeve Length(Shoulder to wrist)                       |  | 17 | Your Height(Without wearing shoes)                                              |  |
| 8                                                                                                               | Biceps                                                 |  | 18 | Thigh(Widh aroud the thigh)                                                     |  |
| 9                                                                                                               | Wrist                                                  |  | 19 | Pants Length(From waist to bottom of cuff)                                      |  |
| 10                                                                                                              | Armhole                                                |  |    |                                                                                 |  |