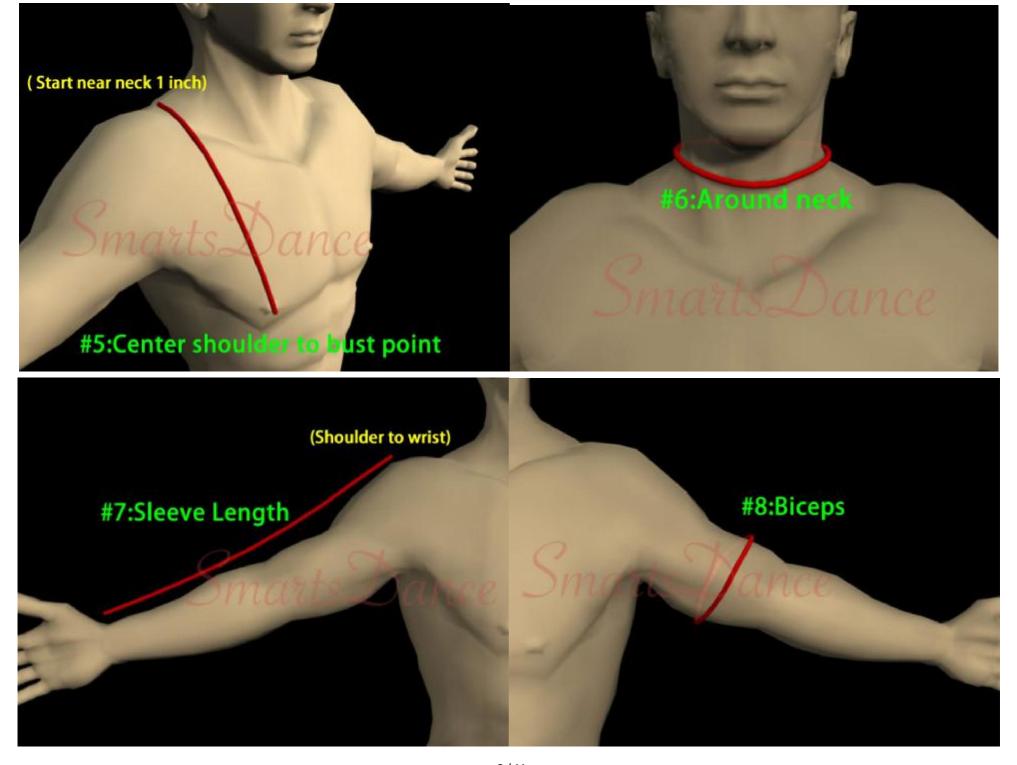

| (please attent the correction measurement of #12:torso,#11:centr shoulder to waist,#13:shirt length,#15:crotch) |                                                        |  |    |                                                                                 |  |
|-----------------------------------------------------------------------------------------------------------------|--------------------------------------------------------|--|----|---------------------------------------------------------------------------------|--|
| 1                                                                                                               | Bust                                                   |  | 11 | Center shoulder to Waist (Over bust, Start near neck 1 inch).                   |  |
| 2                                                                                                               | Waist                                                  |  | 12 | Torso (From shoulder over bust to crotch to shoulder. Start near neck 1 inch) . |  |
| 3                                                                                                               | Shoulder Width                                         |  | 13 | Shirt Length                                                                    |  |
| 4                                                                                                               | Hip (20 cm below waist)                                |  | 14 | Underwear Length                                                                |  |
| 5                                                                                                               | Center shoulder to bust point( Start near neck 1 inch) |  | 15 | Crotch.(From center front waist under legs to center back waist)                |  |
| 6                                                                                                               | Around neck                                            |  | 16 | Top Hip(About 13cm below Waist)                                                 |  |
| 7                                                                                                               | Sleeve Length(Shoulder to wrist)                       |  | 17 | Your Height(Without wearing shoes)                                              |  |
| 8                                                                                                               | Biceps                                                 |  | 18 | Thigh(Widh aroud the thigh)                                                     |  |
| 9                                                                                                               | Wrist                                                  |  | 19 | Pants Length(From waist to bottom of cuff)                                      |  |
| 10                                                                                                              | Armhole                                                |  |    |                                                                                 |  |