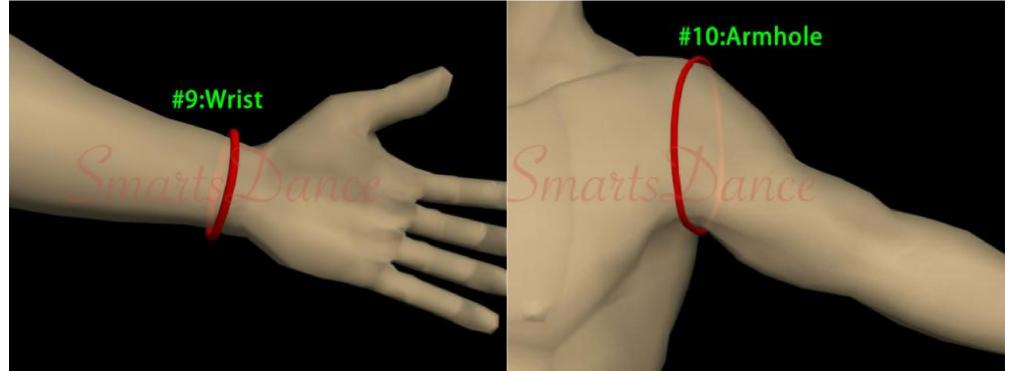

| Biceps                                                 |  | 18 | Thigh(Widh aroud the thigh)                                                     |  |
| 9                                                                                                               | Wrist                                                  |  | 19 | Pants Length(From waist to bottom of cuff)                                      |  |
| 10                                                                                                              | Armhole                                                |  |    |                                                                                 |  |